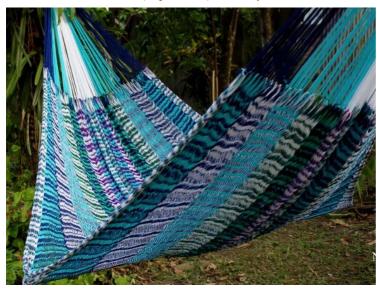

## Jungle Hammock C4-Cotton-Rainbow

Jungle Hammock C4-Cotton-Andaman

Jungle Hammock C4-Cotton-Ao Nang

#### (Smaller version of Lahu Hammock)

Code: 10-72-001-10

**Size**: 365x195x200 **cm. Weight**: 1400 **gm.** 

Materials 100% Cotton

Price Retail: \$990.00 Thai Baht 34.14 USD. please contact us for wholesale price

## **Description**

JUNGLE HAMMOCK (C 4): Handmade in one day with hand dyed natural cotton rope. Ideal for indoor use Colourfast (handwash cold). Ideal for children under adult supervision, but big enough for adults. 195x 200 cm woven part size, weight 1,400 Kg.