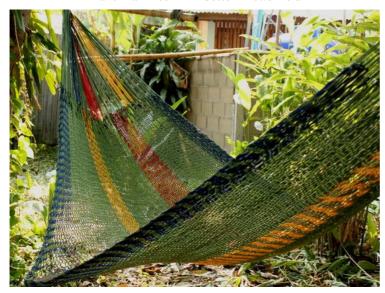

## (Smaller version of Lahu Hammock)

**Code:** 10-72-004-10

Size : 365x195x200 cm. Weight : 1400 gm.

Materials 100% Cotton

Price Retail: \$990.00 Thai Baht 34.14 USD. please contact us for wholesale price

## Description

JUNGLE HAMMOCK (C 4): Handmade in one day with hand dyed natural cotton rope. Ideal for indoor use Colourfast (handwash cold). Ideal for children under adult supervision, but big enough for adults. 195x 200 cm woven part size, weight 1,400 Kg.