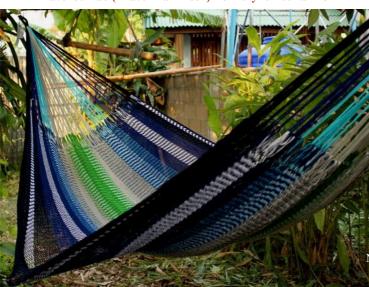

#### Lahu Hammock MT-Cotton-Rainbow

Lahu Hammock MT-Cotton-Andaman

Lahu Hammock MT-Cotton-Ao Nang

## (large version of jungle hammock)

**Code:** 10-71-001-10

**Size**: 395x225x250 cm. **Weight**: 1600 gm.

Materials 100% Cotton

Price Retail: \$1,300.00 Thai Baht 44.83 USD. please contact us for wholesale price

#### Description

Lahu HAMMOCK: (large version of jungle hammock) Handmade in 2 days with hand-dyed natural cotton rope. For indoor use. (handwash cold) Big enough for 2 adults, ideal for children under adult supervision. 225x250cm woven part, weight 1,600 Kg.