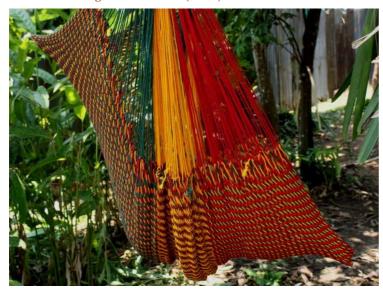

## Jungle Hammock C4-Cotton-Rainbow

Jungle Hammock C4-Cotton-Andaman

Jungle Hammock C4-Cotton-Ao Nang

#### (Smaller version of Lahu Hammock)

Code: 10-72-001-10

**Size**: 365x195x200 **cm. Weight**: 1400 **gm.** 

Materials 100% Cotton

Price Retail: \$990.00 Thai Baht 34.14 USD. please contact us for wholesale price

## **Description**

JUNGLE HAMMOCK (C 4): Handmade in one day with hand dyed natural cotton rope. Ideal for indoor use Colourfast (handwash cold). Ideal for children under adult supervision, but big enough for adults. 195x 200 cm woven part size, weight 1,400 Kg.