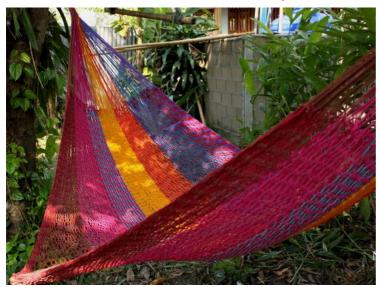

## Jungle Hammock C4-Cotton-Rainbow

Jungle Hammock C4-Cotton-Andaman

Jungle Hammock C4-Cotton-Ao Nang

#### (Smaller version of Lahu Hammock)

Code: 10-72-001-10

**Size**: 365x195x200 **cm. Weight**: 1400 **gm.** 

Materials 100% Cotton

Price Retail: \$990.00 Thai Baht 34.14 USD. please contact us for wholesale price

## **Description**

JUNGLE HAMMOCK (C 4): Handmade in one day with hand dyed natural cotton rope. Ideal for indoor use Colourfast (handwash cold). Ideal for children under adult supervision, but big enough for adults. 195x 200 cm woven part size, weight 1,400 Kg.