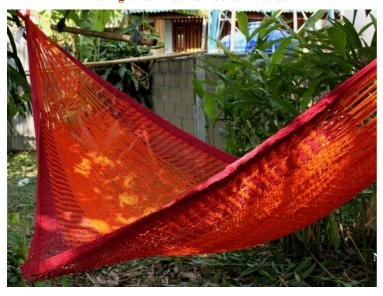

## Jungle Hammock C4-Cotton-Rainbow

Jungle Hammock C4-Cotton-Andaman

Jungle Hammock C4-Cotton-Ao Nang

#### (Smaller version of Lahu Hammock)

Code: 10-72-001-10

**Size**: 365x195x200 **cm. Weight**: 1400 **gm.** 

Materials 100% Cotton

Price Retail: \$990.00 Thai Baht 34.14 USD. please contact us for wholesale price

## **Description**

JUNGLE HAMMOCK (C 4): Handmade in one day with hand dyed natural cotton rope. Ideal for indoor use Colourfast (handwash cold). Ideal for children under adult supervision, but big enough for adults. 195x 200 cm woven part size, weight 1,400 Kg.