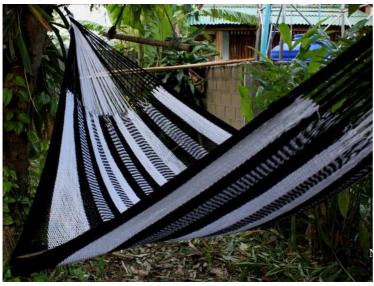

## Jungle Hammock C4-Cotton-Rainbow

Jungle Hammock C4-Cotton-Andaman

Jungle Hammock C4-Cotton-Ao Nang

#### (Smaller version of Lahu Hammock)

Code: 10-72-001-10

**Size**: 365x195x200 **cm. Weight**: 1400 **gm.** 

Materials 100% Cotton

Price Retail: \$990.00 Thai Baht 34.14 USD. please contact us for wholesale price

## **Description**

JUNGLE HAMMOCK (C 4): Handmade in one day with hand dyed natural cotton rope. Ideal for indoor use Colourfast (handwash cold). Ideal for children under adult supervision, but big enough for adults. 195x 200 cm woven part size, weight 1,400 Kg.