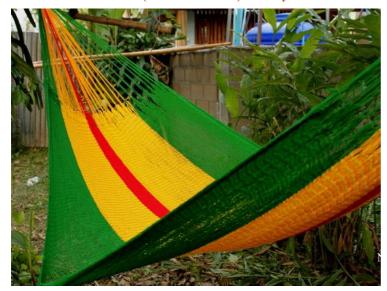

## Jungle Hammock C4-Cotton-Rainbow

Jungle Hammock C4-Cotton-Andaman

Jungle Hammock C4-Cotton-Ao Nang

#### (Smaller version of Lahu Hammock)

Code: 10-72-001-10

**Size**: 365x195x200 **cm. Weight**: 1400 **gm.** 

Materials 100% Cotton

Price Retail: \$990.00 Thai Baht 34.14 USD. please contact us for wholesale price

## **Description**

JUNGLE HAMMOCK (C 4): Handmade in one day with hand dyed natural cotton rope. Ideal for indoor use Colourfast (handwash cold). Ideal for children under adult supervision, but big enough for adults. 195x 200 cm woven part size, weight 1,400 Kg.