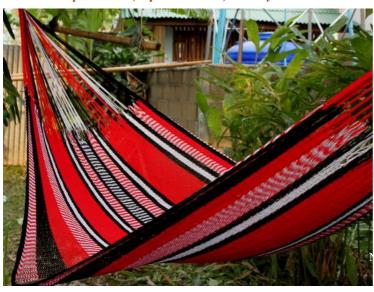

## Jungle Hammock C4-Cotton-Rainbow

Jungle Hammock C4-Cotton-Andaman

Jungle Hammock C4-Cotton-Ao Nang

#### (Smaller version of Lahu Hammock)

Code: 10-72-001-10

**Size**: 365x195x200 **cm. Weight**: 1400 **gm.** 

Materials 100% Cotton

Price Retail: \$990.00 Thai Baht 34.14 USD. please contact us for wholesale price

## **Description**

JUNGLE HAMMOCK (C 4): Handmade in one day with hand dyed natural cotton rope. Ideal for indoor use Colourfast (handwash cold). Ideal for children under adult supervision, but big enough for adults. 195x 200 cm woven part size, weight 1,400 Kg.