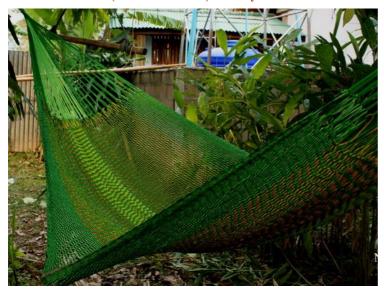

## Jungle Hammock C4-Cotton-Rainbow

Jungle Hammock C4-Cotton-Andaman

Jungle Hammock C4-Cotton-Ao Nang

#### (Smaller version of Lahu Hammock)

Code: 10-72-001-10

**Size**: 365x195x200 **cm. Weight**: 1400 **gm.** 

Materials 100% Cotton

Price Retail: \$990.00 Thai Baht 34.14 USD. please contact us for wholesale price

## **Description**

JUNGLE HAMMOCK (C 4): Handmade in one day with hand dyed natural cotton rope. Ideal for indoor use Colourfast (handwash cold). Ideal for children under adult supervision, but big enough for adults. 195x 200 cm woven part size, weight 1,400 Kg.