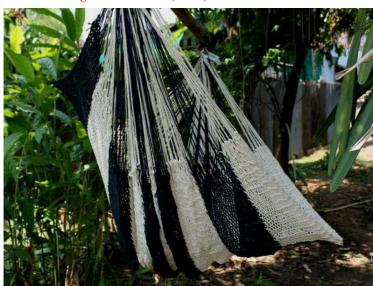

## Jungle Hammock C4-Cotton-Rainbow

Jungle Hammock C4-Cotton-Andaman

Jungle Hammock C4-Cotton-Ao Nang

#### (Smaller version of Lahu Hammock)

Code: 10-72-001-10

**Size**: 365x195x200 **cm. Weight**: 1400 **gm.** 

Materials 100% Cotton

Price Retail: \$990.00 Thai Baht 34.14 USD. please contact us for wholesale price

## **Description**

JUNGLE HAMMOCK (C 4): Handmade in one day with hand dyed natural cotton rope. Ideal for indoor use Colourfast (handwash cold). Ideal for children under adult supervision, but big enough for adults. 195x 200 cm woven part size, weight 1,400 Kg.