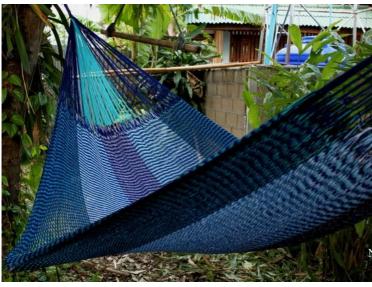

## Jungle Hammock C4-Cotton-Rainbow

Jungle Hammock C4-Cotton-Andaman

Jungle Hammock C4-Cotton-Ao Nang

#### (Smaller version of Lahu Hammock)

Code: 10-72-001-10

**Size**: 365x195x200 **cm. Weight**: 1400 **gm.** 

Materials 100% Cotton

Price Retail: \$990.00 Thai Baht 34.14 USD. please contact us for wholesale price

## **Description**

JUNGLE HAMMOCK (C 4): Handmade in one day with hand dyed natural cotton rope. Ideal for indoor use Colourfast (handwash cold). Ideal for children under adult supervision, but big enough for adults. 195x 200 cm woven part size, weight 1,400 Kg.