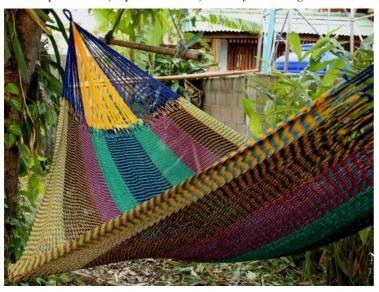

#### Jungle Hammock C4-Cotton-Banana

Jungle Hammock C4-Cotton-Black (Nero)

Jungle Hammock C4-Cotton-Black & White

## (Smaller version of Lahu Hammock)

**Code:** 10-72-005-10

**Size**: 365x195x200 **cm**. **Weight**: 1400 **gm**.

Materials 100% Cotton

Price Retail: \$990.00 Thai Baht 34.14 USD. please contact us for wholesale price

#### Description

JUNGLE HAMMOCK (C 4): Handmade in one day with hand dyed natural cotton rope. Ideal for indoor use Colourfast (handwash cold). Ideal for children under adult supervision, but big enough for adults. 195x 200cm woven part size, weight 1,400 Kg.