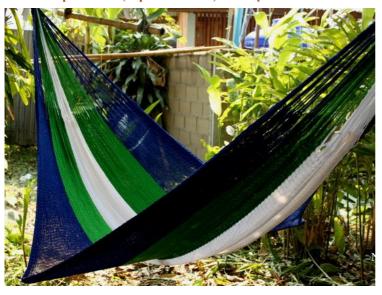

## Jungle Hammock C4-Cotton-Rainbow

Jungle Hammock C4-Cotton-Andaman

Jungle Hammock C4-Cotton-Ao Nang

#### (Smaller version of Lahu Hammock)

Code: 10-72-001-10

**Size**: 365x195x200 **cm. Weight**: 1400 **gm.** 

Materials 100% Cotton

Price Retail: \$990.00 Thai Baht 34.14 USD. please contact us for wholesale price

## **Description**

JUNGLE HAMMOCK (C 4): Handmade in one day with hand dyed natural cotton rope. Ideal for indoor use Colourfast (handwash cold). Ideal for children under adult supervision, but big enough for adults. 195x 200 cm woven part size, weight 1,400 Kg.