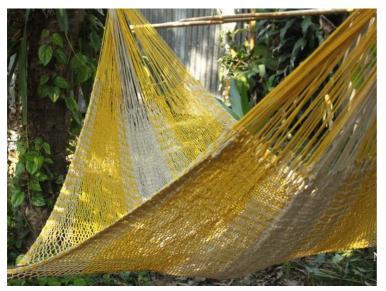

## Jungle Hammock C4-Cotton-Rainbow

Jungle Hammock C4-Cotton-Andaman

Jungle Hammock C4-Cotton-Ao Nang

#### (Smaller version of Lahu Hammock)

Code: 10-72-001-10

**Size**: 365x195x200 **cm. Weight**: 1400 **gm.** 

Materials 100% Cotton

Price Retail: \$990.00 Thai Baht 34.14 USD. please contact us for wholesale price

## **Description**

JUNGLE HAMMOCK (C 4): Handmade in one day with hand dyed natural cotton rope. Ideal for indoor use Colourfast (handwash cold). Ideal for children under adult supervision, but big enough for adults. 195x 200 cm woven part size, weight 1,400 Kg.