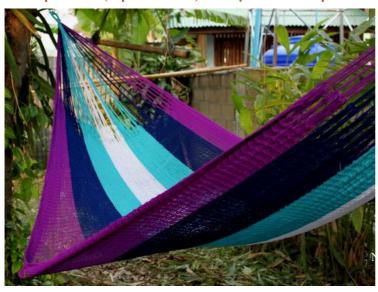

## Jungle Hammock C4-Cotton-Rainbow

Jungle Hammock C4-Cotton-Andaman

Jungle Hammock C4-Cotton-Ao Nang

#### (Smaller version of Lahu Hammock)

Code: 10-72-001-10

**Size**: 365x195x200 **cm. Weight**: 1400 **gm.** 

Materials 100% Cotton

Price Retail: \$990.00 Thai Baht 34.14 USD. please contact us for wholesale price

## **Description**

JUNGLE HAMMOCK (C 4): Handmade in one day with hand dyed natural cotton rope. Ideal for indoor use Colourfast (handwash cold). Ideal for children under adult supervision, but big enough for adults. 195x 200 cm woven part size, weight 1,400 Kg.