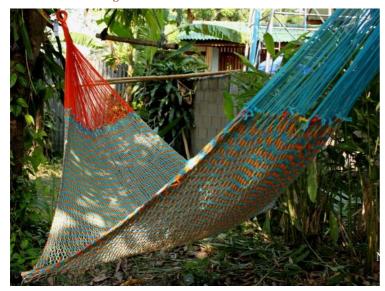

## Jungle Hammock C4-Cotton-Rainbow

Jungle Hammock C4-Cotton-Andaman

Jungle Hammock C4-Cotton-Ao Nang

#### (Smaller version of Lahu Hammock)

Code: 10-72-001-10

**Size**: 365x195x200 **cm. Weight**: 1400 **gm.** 

Materials 100% Cotton

Price Retail: \$990.00 Thai Baht 34.14 USD. please contact us for wholesale price

## **Description**

JUNGLE HAMMOCK (C 4): Handmade in one day with hand dyed natural cotton rope. Ideal for indoor use Colourfast (handwash cold). Ideal for children under adult supervision, but big enough for adults. 195x 200 cm woven part size, weight 1,400 Kg.