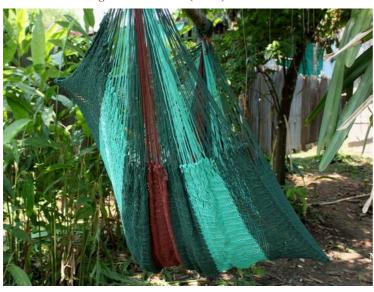

#### Jungle Hammock C4-Cotton-Banana

Jungle Hammock C4-Cotton-Black (Nero)

Jungle Hammock C4-Cotton-Black & White

## (Smaller version of Lahu Hammock)

**Code:** 10-72-005-10

**Size**: 365x195x200 **cm**. **Weight**: 1400 **gm**.

Materials 100% Cotton

Price Retail: \$990.00 Thai Baht 34.14 USD. please contact us for wholesale price

#### Description

JUNGLE HAMMOCK (C 4): Handmade in one day with hand dyed natural cotton rope. Ideal for indoor use Colourfast (handwash cold). Ideal for children under adult supervision, but big enough for adults. 195x 200cm woven part size, weight 1,400 Kg.