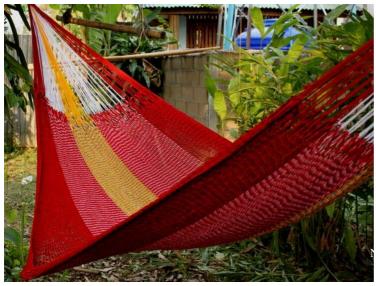

## Jungle Hammock C4-Cotton-Rainbow

Jungle Hammock C4-Cotton-Andaman

Jungle Hammock C4-Cotton-Ao Nang

## (Smaller version of Lahu Hammock)

**Code:** 10-72-004-10

Size : 365x195x200 cm. Weight : 1400 gm.

Materials 100% Cotton

Price Retail: \$990.00 Thai Baht 34.14 USD. please contact us for wholesale price

## Description

JUNGLE HAMMOCK (C 4): Handmade in one day with hand dyed natural cotton rope. Ideal for indoor use Colourfast (handwash cold). Ideal for children under adult supervision, but big enough for adults. 195x 200 cm woven part size, weight 1,400 Kg.