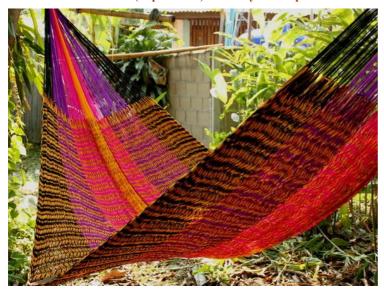

## Jungle Hammock C4-Cotton-Rainbow

Jungle Hammock C4-Cotton-Andaman

Jungle Hammock C4-Cotton-Ao Nang

#### (Smaller version of Lahu Hammock)

Code: 10-72-001-10

**Size**: 365x195x200 **cm. Weight**: 1400 **gm.** 

Materials 100% Cotton

Price Retail: \$990.00 Thai Baht 34.14 USD. please contact us for wholesale price

## **Description**

JUNGLE HAMMOCK (C 4): Handmade in one day with hand dyed natural cotton rope. Ideal for indoor use Colourfast (handwash cold). Ideal for children under adult supervision, but big enough for adults. 195x 200 cm woven part size, weight 1,400 Kg.