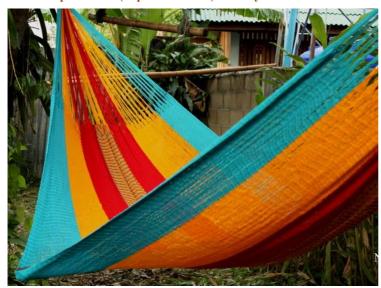

## Jungle Hammock C4-Cotton-Rainbow

Jungle Hammock C4-Cotton-Andaman

Jungle Hammock C4-Cotton-Ao Nang

#### (Smaller version of Lahu Hammock)

Code: 10-72-001-10

**Size**: 365x195x200 **cm. Weight**: 1400 **gm.** 

Materials 100% Cotton

Price Retail: \$990.00 Thai Baht 34.14 USD. please contact us for wholesale price

## **Description**

JUNGLE HAMMOCK (C 4): Handmade in one day with hand dyed natural cotton rope. Ideal for indoor use Colourfast (handwash cold). Ideal for children under adult supervision, but big enough for adults. 195x 200 cm woven part size, weight 1,400 Kg.