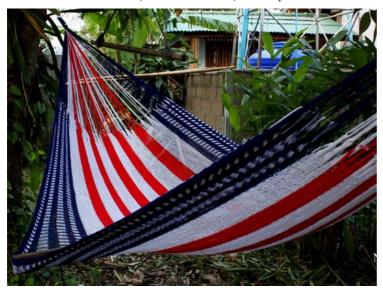

## Jungle Hammock C4-Cotton-Rainbow

Jungle Hammock C4-Cotton-Andaman

Jungle Hammock C4-Cotton-Ao Nang

#### (Smaller version of Lahu Hammock)

Code: 10-72-001-10

**Size**: 365x195x200 **cm. Weight**: 1400 **gm.** 

Materials 100% Cotton

Price Retail: \$990.00 Thai Baht 34.14 USD. please contact us for wholesale price

## **Description**

JUNGLE HAMMOCK (C 4): Handmade in one day with hand dyed natural cotton rope. Ideal for indoor use Colourfast (handwash cold). Ideal for children under adult supervision, but big enough for adults. 195x 200 cm woven part size, weight 1,400 Kg.