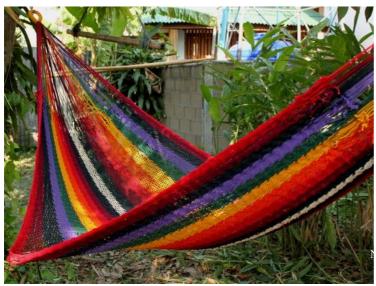

## Jungle Hammock C4-Cotton-Rainbow

Jungle Hammock C4-Cotton-Andaman

Jungle Hammock C4-Cotton-Ao Nang

#### (Smaller version of Lahu Hammock)

Code: 10-72-001-10

**Size**: 365x195x200 **cm. Weight**: 1400 **gm.** 

Materials 100% Cotton

Price Retail: \$990.00 Thai Baht 34.14 USD. please contact us for wholesale price

## **Description**

JUNGLE HAMMOCK (C 4): Handmade in one day with hand dyed natural cotton rope. Ideal for indoor use Colourfast (handwash cold). Ideal for children under adult supervision, but big enough for adults. 195x 200 cm woven part size, weight 1,400 Kg.