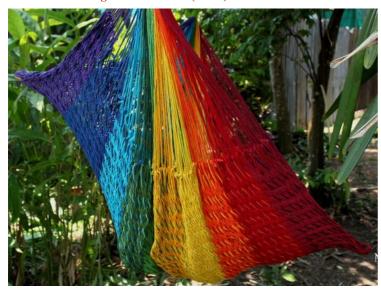

## Jungle Hammock C4-Cotton-Rainbow

Jungle Hammock C4-Cotton-Andaman

Jungle Hammock C4-Cotton-Ao Nang

#### (Smaller version of Lahu Hammock)

Code: 10-72-001-10

**Size**: 365x195x200 **cm. Weight**: 1400 **gm.** 

Materials 100% Cotton

Price Retail: \$990.00 Thai Baht 34.14 USD. please contact us for wholesale price

## **Description**

JUNGLE HAMMOCK (C 4): Handmade in one day with hand dyed natural cotton rope. Ideal for indoor use Colourfast (handwash cold). Ideal for children under adult supervision, but big enough for adults. 195x 200 cm woven part size, weight 1,400 Kg.