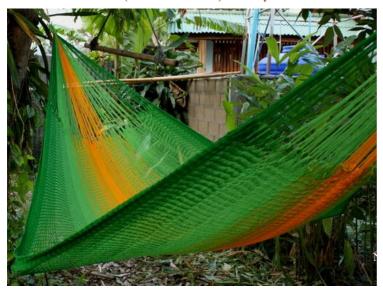

## Jungle Hammock C4-Cotton-Rainbow

Jungle Hammock C4-Cotton-Andaman

Jungle Hammock C4-Cotton-Ao Nang

## (Smaller version of Lahu Hammock)

**Code:** 10-72-004-10

Size : 365x195x200 cm. Weight : 1400 gm.

Materials 100% Cotton

Price Retail: \$990.00 Thai Baht 34.14 USD. please contact us for wholesale price

## Description

JUNGLE HAMMOCK (C 4): Handmade in one day with hand dyed natural cotton rope. Ideal for indoor use Colourfast (handwash cold). Ideal for children under adult supervision, but big enough for adults. 195x 200 cm woven part size, weight 1,400 Kg.