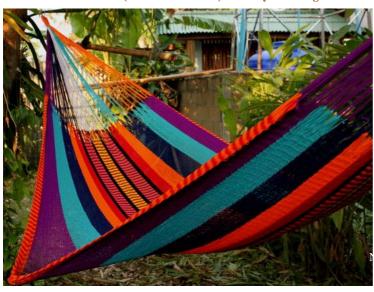

## Jungle Hammock C4-Cotton-Rainbow

Jungle Hammock C4-Cotton-Andaman

Jungle Hammock C4-Cotton-Ao Nang

## (Smaller version of Lahu Hammock)

**Code:** 10-72-003-10

Size : 365x195x200 cm. Weight : 1400 gm.

Materials 100% Cotton

Price Retail: \$990.00 Thai Baht 34.14 USD. please contact us for wholesale price

## **Description**

JUNGLE HAMMOCK (C 4): Handmade in one day with hand dyed natural cotton rope. Ideal for indoor use Colourfast (handwash cold). Ideal for children under adult supervision, but big enough for adults. 195x 200 cm woven part size, weight 1,400 Kg.