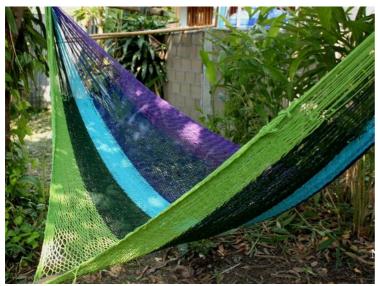

## Jungle Hammock C4-Cotton-Rainbow

Jungle Hammock C4-Cotton-Andaman

Jungle Hammock C4-Cotton-Ao Nang

#### (Smaller version of Lahu Hammock)

Code: 10-72-001-10

**Size**: 365x195x200 **cm. Weight**: 1400 **gm.** 

Materials 100% Cotton

Price Retail: \$990.00 Thai Baht 34.14 USD. please contact us for wholesale price

## **Description**

JUNGLE HAMMOCK (C 4): Handmade in one day with hand dyed natural cotton rope. Ideal for indoor use Colourfast (handwash cold). Ideal for children under adult supervision, but big enough for adults. 195x 200 cm woven part size, weight 1,400 Kg.