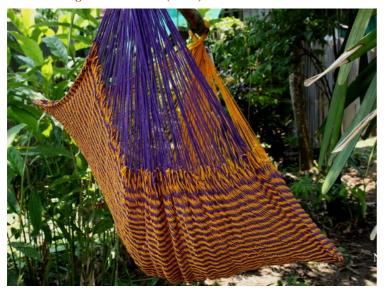

## Jungle Hammock C4-Cotton-Rainbow

Jungle Hammock C4-Cotton-Andaman

Jungle Hammock C4-Cotton-Ao Nang

#### (Smaller version of Lahu Hammock)

Code: 10-72-001-10

**Size**: 365x195x200 **cm. Weight**: 1400 **gm.** 

Materials 100% Cotton

Price Retail: \$990.00 Thai Baht 34.14 USD. please contact us for wholesale price

## **Description**

JUNGLE HAMMOCK (C 4): Handmade in one day with hand dyed natural cotton rope. Ideal for indoor use Colourfast (handwash cold). Ideal for children under adult supervision, but big enough for adults. 195x 200 cm woven part size, weight 1,400 Kg.