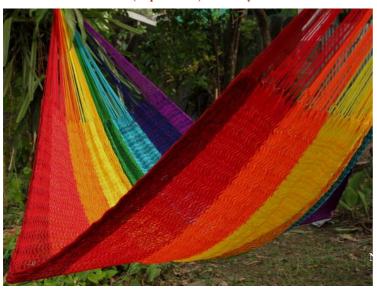

## Jungle Hammock C4-Cotton-Rainbow

Jungle Hammock C4-Cotton-Andaman

Jungle Hammock C4-Cotton-Ao Nang

#### (Smaller version of Lahu Hammock)

Code: 10-72-001-10

**Size**: 365x195x200 **cm. Weight**: 1400 **gm.** 

Materials 100% Cotton

Price Retail: \$990.00 Thai Baht 34.14 USD. please contact us for wholesale price

## **Description**

JUNGLE HAMMOCK (C 4): Handmade in one day with hand dyed natural cotton rope. Ideal for indoor use Colourfast (handwash cold). Ideal for children under adult supervision, but big enough for adults. 195x 200 cm woven part size, weight 1,400 Kg.