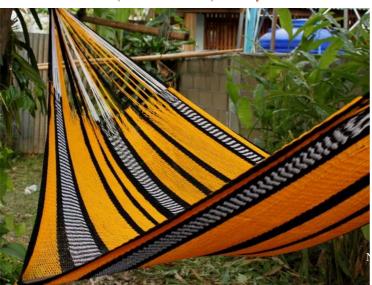

#### Jungle Hammock C4-Cotton-Banana

Jungle Hammock C4-Cotton-Black (Nero)

Jungle Hammock C4-Cotton-Black & White

## (Smaller version of Lahu Hammock)

**Code:** 10-72-005-10

**Size**: 365x195x200 **cm**. **Weight**: 1400 **gm**.

Materials 100% Cotton

Price Retail: \$990.00 Thai Baht 34.14 USD. please contact us for wholesale price

#### Description

JUNGLE HAMMOCK (C 4): Handmade in one day with hand dyed natural cotton rope. Ideal for indoor use Colourfast (handwash cold). Ideal for children under adult supervision, but big enough for adults. 195x 200cm woven part size, weight 1,400 Kg.