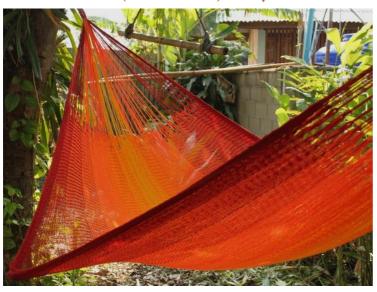

## Jungle Hammock C4-Cotton-Rainbow

Jungle Hammock C4-Cotton-Andaman

Jungle Hammock C4-Cotton-Ao Nang

#### (Smaller version of Lahu Hammock)

Code: 10-72-001-10

**Size**: 365x195x200 **cm. Weight**: 1400 **gm.** 

Materials 100% Cotton

Price Retail: \$990.00 Thai Baht 34.14 USD. please contact us for wholesale price

## **Description**

JUNGLE HAMMOCK (C 4): Handmade in one day with hand dyed natural cotton rope. Ideal for indoor use Colourfast (handwash cold). Ideal for children under adult supervision, but big enough for adults. 195x 200 cm woven part size, weight 1,400 Kg.