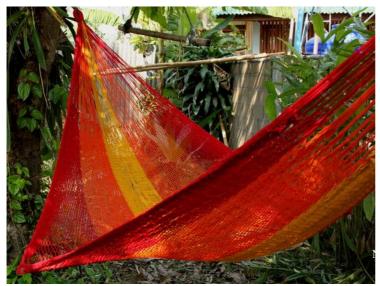

## Jungle Hammock C4-Cotton-Rainbow

Jungle Hammock C4-Cotton-Andaman

Jungle Hammock C4-Cotton-Ao Nang

#### (Smaller version of Lahu Hammock)

Code: 10-72-001-10

**Size**: 365x195x200 **cm. Weight**: 1400 **gm.** 

Materials 100% Cotton

Price Retail: \$990.00 Thai Baht 34.14 USD. please contact us for wholesale price

## **Description**

JUNGLE HAMMOCK (C 4): Handmade in one day with hand dyed natural cotton rope. Ideal for indoor use Colourfast (handwash cold). Ideal for children under adult supervision, but big enough for adults. 195x 200 cm woven part size, weight 1,400 Kg.