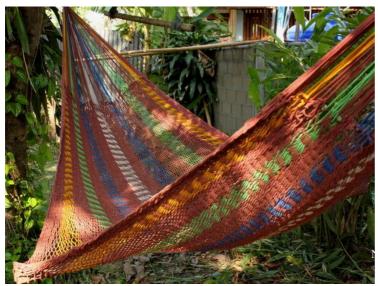

## (Smaller version of Lahu Hammock)

**Code:** 10-72-003-10

Size : 365x195x200 cm. Weight : 1400 gm.

Materials 100% Cotton

Price Retail: \$990.00 Thai Baht 34.14 USD. please contact us for wholesale price

## **Description**

JUNGLE HAMMOCK (C 4): Handmade in one day with hand dyed natural cotton rope. Ideal for indoor use Colourfast (handwash cold). Ideal for children under adult supervision, but big enough for adults. 195x 200 cm woven part size, weight 1,400 Kg.