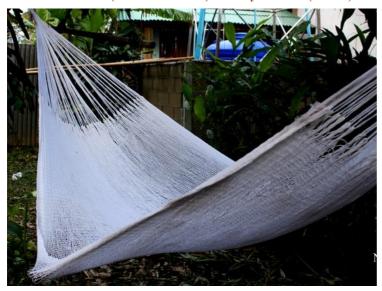

## Jungle Hammock C4-Cotton-Rainbow

Jungle Hammock C4-Cotton-Andaman

Jungle Hammock C4-Cotton-Ao Nang

## (Smaller version of Lahu Hammock)

**Code:** 10-72-003-10

Size : 365x195x200 cm. Weight : 1400 gm.

Materials 100% Cotton

Price Retail: \$990.00 Thai Baht 34.14 USD. please contact us for wholesale price

## **Description**

JUNGLE HAMMOCK (C 4): Handmade in one day with hand dyed natural cotton rope. Ideal for indoor use Colourfast (handwash cold). Ideal for children under adult supervision, but big enough for adults. 195x 200 cm woven part size, weight 1,400 Kg.