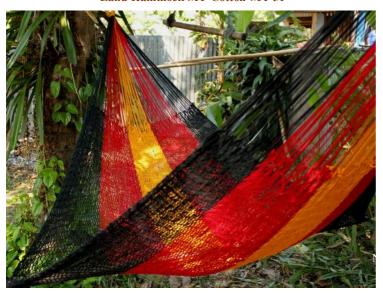

## Jungle Hammock C4-Cotton-Rainbow

Jungle Hammock C4-Cotton-Andaman

Jungle Hammock C4-Cotton-Ao Nang

#### (Smaller version of Lahu Hammock)

Code: 10-72-001-10

**Size**: 365x195x200 **cm. Weight**: 1400 **gm.** 

Materials 100% Cotton

Price Retail: \$990.00 Thai Baht 34.14 USD. please contact us for wholesale price

## **Description**

JUNGLE HAMMOCK (C 4): Handmade in one day with hand dyed natural cotton rope. Ideal for indoor use Colourfast (handwash cold). Ideal for children under adult supervision, but big enough for adults. 195x 200 cm woven part size, weight 1,400 Kg.