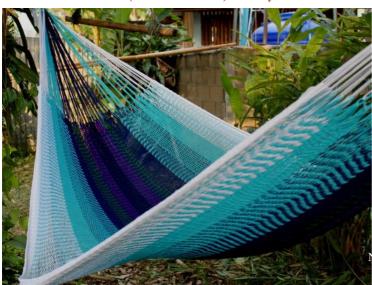

## Jungle Hammock C4-Cotton-Rainbow

Jungle Hammock C4-Cotton-Andaman

Jungle Hammock C4-Cotton-Ao Nang

#### (Smaller version of Lahu Hammock)

Code: 10-72-001-10

**Size**: 365x195x200 **cm. Weight**: 1400 **gm.** 

Materials 100% Cotton

Price Retail: \$990.00 Thai Baht 34.14 USD. please contact us for wholesale price

## **Description**

JUNGLE HAMMOCK (C 4): Handmade in one day with hand dyed natural cotton rope. Ideal for indoor use Colourfast (handwash cold). Ideal for children under adult supervision, but big enough for adults. 195x 200 cm woven part size, weight 1,400 Kg.