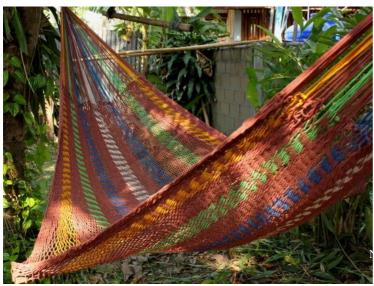

## Jungle Hammock C4-Cotton-Rainbow

Jungle Hammock C4-Cotton-Andaman

Jungle Hammock C4-Cotton-Ao Nang

## (Smaller version of Lahu Hammock)

**Code:** 10-72-004-10

Size : 365x195x200 cm. Weight : 1400 gm.

Materials 100% Cotton

Price Retail: \$990.00 Thai Baht 34.14 USD. please contact us for wholesale price

## Description

JUNGLE HAMMOCK (C 4): Handmade in one day with hand dyed natural cotton rope. Ideal for indoor use Colourfast (handwash cold). Ideal for children under adult supervision, but big enough for adults. 195x 200 cm woven part size, weight 1,400 Kg.