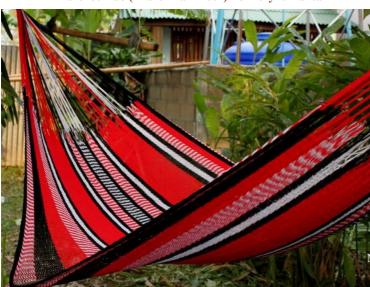

## Jungle Hammock C4-Cotton-Rainbow

Jungle Hammock C4-Cotton-Andaman

Jungle Hammock C4-Cotton-Ao Nang

#### (Smaller version of Lahu Hammock)

Code: 10-72-001-10

**Size**: 365x195x200 **cm. Weight**: 1400 **gm.** 

Materials 100% Cotton

Price Retail: \$990.00 Thai Baht 34.14 USD. please contact us for wholesale price

## **Description**

JUNGLE HAMMOCK (C 4): Handmade in one day with hand dyed natural cotton rope. Ideal for indoor use Colourfast (handwash cold). Ideal for children under adult supervision, but big enough for adults. 195x 200 cm woven part size, weight 1,400 Kg.