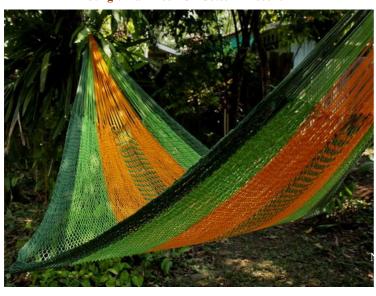

## Jungle Hammock C4-Cotton-Rainbow

Jungle Hammock C4-Cotton-Andaman

Jungle Hammock C4-Cotton-Ao Nang

#### (Smaller version of Lahu Hammock)

Code: 10-72-001-10

**Size**: 365x195x200 **cm. Weight**: 1400 **gm.** 

Materials 100% Cotton

Price Retail: \$990.00 Thai Baht 34.14 USD. please contact us for wholesale price

## **Description**

JUNGLE HAMMOCK (C 4): Handmade in one day with hand dyed natural cotton rope. Ideal for indoor use Colourfast (handwash cold). Ideal for children under adult supervision, but big enough for adults. 195x 200 cm woven part size, weight 1,400 Kg.