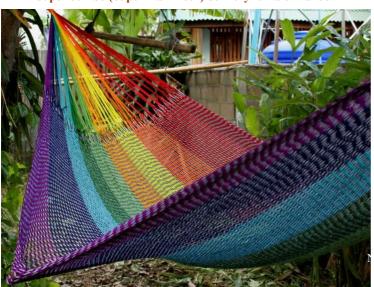

## Jungle Hammock C4-Cotton-Rainbow

Jungle Hammock C4-Cotton-Andaman

Jungle Hammock C4-Cotton-Ao Nang

#### (Smaller version of Lahu Hammock)

Code: 10-72-001-10

**Size**: 365x195x200 **cm. Weight**: 1400 **gm.** 

Materials 100% Cotton

Price Retail: \$990.00 Thai Baht 34.14 USD. please contact us for wholesale price

## **Description**

JUNGLE HAMMOCK (C 4): Handmade in one day with hand dyed natural cotton rope. Ideal for indoor use Colourfast (handwash cold). Ideal for children under adult supervision, but big enough for adults. 195x 200 cm woven part size, weight 1,400 Kg.