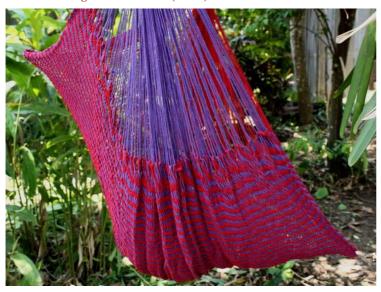

## Jungle Hammock C4-Cotton-Rainbow

Jungle Hammock C4-Cotton-Andaman

Jungle Hammock C4-Cotton-Ao Nang

#### (Smaller version of Lahu Hammock)

Code: 10-72-001-10

**Size**: 365x195x200 **cm. Weight**: 1400 **gm.** 

Materials 100% Cotton

Price Retail: \$990.00 Thai Baht 34.14 USD. please contact us for wholesale price

## **Description**

JUNGLE HAMMOCK (C 4): Handmade in one day with hand dyed natural cotton rope. Ideal for indoor use Colourfast (handwash cold). Ideal for children under adult supervision, but big enough for adults. 195x 200 cm woven part size, weight 1,400 Kg.