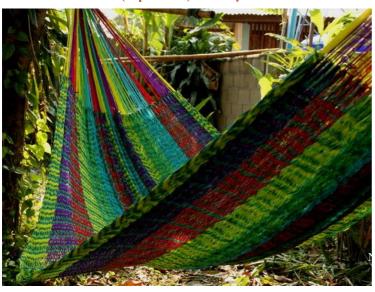

#### Jungle Hammock C4-Cotton-Blue blue

Jungle Hammock C4-Cotton-Blue blue Special

Jungle Hammock C4-Cotton-Blue blue Special 2

## (Smaller version of Lahu Hammock)

**Code:** 10-72-008-10

**Size**: 365x195x200 **cm**. **Weight**: 1400 **gm**.

Materials 100% Cotton

Price Retail: \$990.00 Thai Baht 34.14 USD. please contact us for wholesale price

#### Description

JUNGLE HAMMOCK (C 4): Handmade in one day with hand dyed natural cotton rope. Ideal for indoor use Colourfast (handwash cold). Ideal for children under adult supervision, but big enough for adults. 195x 200 cm woven part size, weight 1,400 Kg.