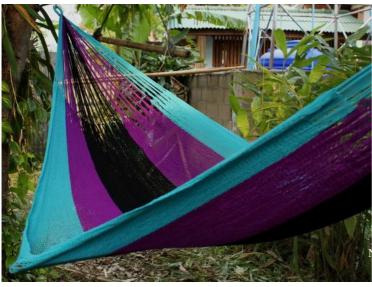

## Jungle Hammock C4-Cotton-Rainbow

Jungle Hammock C4-Cotton-Andaman

Jungle Hammock C4-Cotton-Ao Nang

## (Smaller version of Lahu Hammock)

**Code:** 10-72-003-10

Size : 365x195x200 cm. Weight : 1400 gm.

Materials 100% Cotton

Price Retail: \$990.00 Thai Baht 34.14 USD. please contact us for wholesale price

## **Description**

JUNGLE HAMMOCK (C 4): Handmade in one day with hand dyed natural cotton rope. Ideal for indoor use Colourfast (handwash cold). Ideal for children under adult supervision, but big enough for adults. 195x 200 cm woven part size, weight 1,400 Kg.