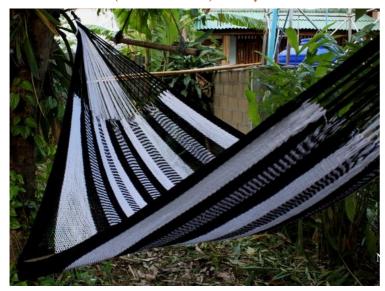

#### Jungle Hammock C4-Cotton-Banana

Jungle Hammock C4-Cotton-Black (Nero)

Jungle Hammock C4-Cotton-Black & White

## (Smaller version of Lahu Hammock)

**Code:** 10-72-005-10

**Size**: 365x195x200 **cm**. **Weight**: 1400 **gm**.

Materials 100% Cotton

Price Retail: \$990.00 Thai Baht 34.14 USD. please contact us for wholesale price

#### Description

JUNGLE HAMMOCK (C 4): Handmade in one day with hand dyed natural cotton rope. Ideal for indoor use Colourfast (handwash cold). Ideal for children under adult supervision, but big enough for adults. 195x 200cm woven part size, weight 1,400 Kg.