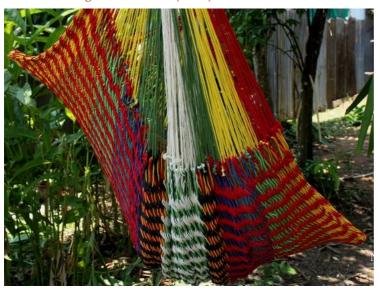

## Jungle Hammock C4-Cotton-Rainbow

Jungle Hammock C4-Cotton-Andaman

Jungle Hammock C4-Cotton-Ao Nang

#### (Smaller version of Lahu Hammock)

Code: 10-72-001-10

**Size**: 365x195x200 **cm. Weight**: 1400 **gm.** 

Materials 100% Cotton

Price Retail: \$990.00 Thai Baht 34.14 USD. please contact us for wholesale price

## **Description**

JUNGLE HAMMOCK (C 4): Handmade in one day with hand dyed natural cotton rope. Ideal for indoor use Colourfast (handwash cold). Ideal for children under adult supervision, but big enough for adults. 195x 200 cm woven part size, weight 1,400 Kg.