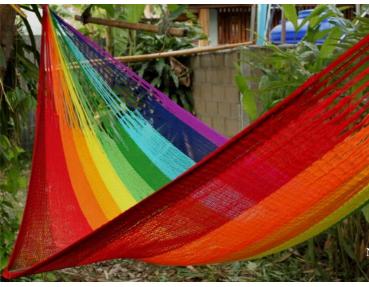

## Jungle Hammock C4-Cotton-Rainbow

Jungle Hammock C4-Cotton-Andaman

Jungle Hammock C4-Cotton-Ao Nang

#### (Smaller version of Lahu Hammock)

Code: 10-72-001-10

**Size**: 365x195x200 **cm. Weight**: 1400 **gm.** 

Materials 100% Cotton

Price Retail: \$990.00 Thai Baht 34.14 USD. please contact us for wholesale price

## **Description**

JUNGLE HAMMOCK (C 4): Handmade in one day with hand dyed natural cotton rope. Ideal for indoor use Colourfast (handwash cold). Ideal for children under adult supervision, but big enough for adults. 195x 200 cm woven part size, weight 1,400 Kg.