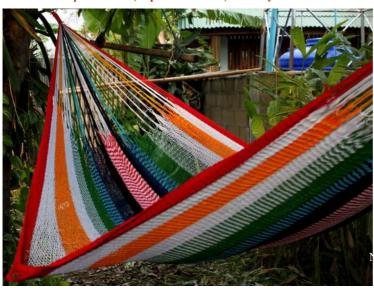

## Jungle Hammock C4-Cotton-Rainbow

Jungle Hammock C4-Cotton-Andaman

Jungle Hammock C4-Cotton-Ao Nang

#### (Smaller version of Lahu Hammock)

Code: 10-72-001-10

**Size**: 365x195x200 **cm. Weight**: 1400 **gm.** 

Materials 100% Cotton

Price Retail: \$990.00 Thai Baht 34.14 USD. please contact us for wholesale price

## **Description**

JUNGLE HAMMOCK (C 4): Handmade in one day with hand dyed natural cotton rope. Ideal for indoor use Colourfast (handwash cold). Ideal for children under adult supervision, but big enough for adults. 195x 200 cm woven part size, weight 1,400 Kg.