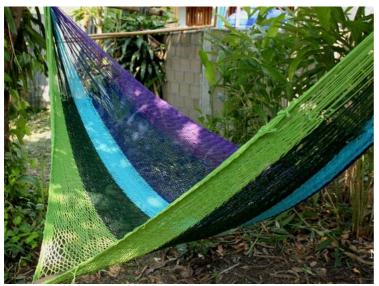

## Jungle Hammock C4-Cotton-Rainbow

Jungle Hammock C4-Cotton-Andaman

Jungle Hammock C4-Cotton-Ao Nang

#### (Smaller version of Lahu Hammock)

Code: 10-72-001-10

**Size**: 365x195x200 **cm. Weight**: 1400 **gm.** 

Materials 100% Cotton

Price Retail: \$990.00 Thai Baht 34.14 USD. please contact us for wholesale price

## **Description**

JUNGLE HAMMOCK (C 4): Handmade in one day with hand dyed natural cotton rope. Ideal for indoor use Colourfast (handwash cold). Ideal for children under adult supervision, but big enough for adults. 195x 200 cm woven part size, weight 1,400 Kg.