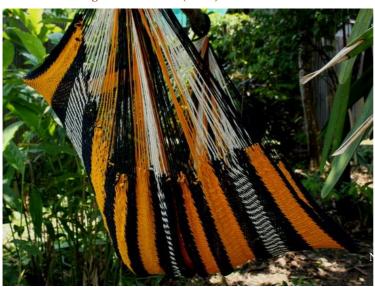

## Jungle Hammock C4-Cotton-Rainbow

Jungle Hammock C4-Cotton-Andaman

Jungle Hammock C4-Cotton-Ao Nang

#### (Smaller version of Lahu Hammock)

Code: 10-72-001-10

**Size**: 365x195x200 **cm. Weight**: 1400 **gm.** 

Materials 100% Cotton

Price Retail: \$990.00 Thai Baht 34.14 USD. please contact us for wholesale price

## **Description**

JUNGLE HAMMOCK (C 4): Handmade in one day with hand dyed natural cotton rope. Ideal for indoor use Colourfast (handwash cold). Ideal for children under adult supervision, but big enough for adults. 195x 200 cm woven part size, weight 1,400 Kg.