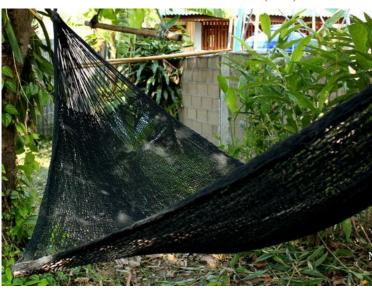

#### Jungle Hammock C4-Cotton-Banana

Jungle Hammock C4-Cotton-Black (Nero)

Jungle Hammock C4-Cotton-Black & White

## (Smaller version of Lahu Hammock)

**Code:** 10-72-005-10

**Size**: 365x195x200 **cm**. **Weight**: 1400 **gm**.

Materials 100% Cotton

Price Retail: \$990.00 Thai Baht 34.14 USD. please contact us for wholesale price

#### Description

JUNGLE HAMMOCK (C 4): Handmade in one day with hand dyed natural cotton rope. Ideal for indoor use Colourfast (handwash cold). Ideal for children under adult supervision, but big enough for adults. 195x 200cm woven part size, weight 1,400 Kg.