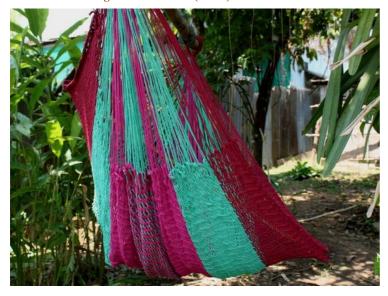

#### Jungle Hammock C4-Cotton-Chiang Saen

Jungle Hammock C4-Cotton-Chiang Khong

Jungle Hammock C4-Cotton-Earth 2

## (Smaller version of Lahu Hammock)

**Code:** 10-72-012-10

Size: 365x195x200 cm. Weight: 1400 gm.

Materials 100% Cotton

Price Retail: \$990.00 Thai Baht 34.14 USD. please contact us for wholesale price

#### Description

JUNGLE HAMMOCK (C 4): Handmade in one day with hand dyed natural cotton rope. Ideal for indoor use Colourfast (handwash cold). Ideal for children under adult supervision, but big enough for adults. 195x 200 cm woven part size, weight 1,400 Kg.