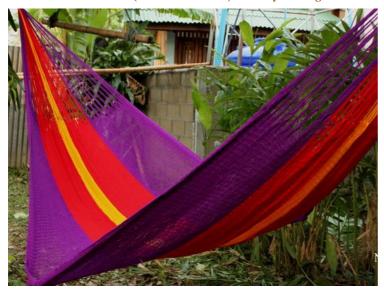

## Jungle Hammock C4-Cotton-Rainbow

Jungle Hammock C4-Cotton-Andaman

Jungle Hammock C4-Cotton-Ao Nang

#### (Smaller version of Lahu Hammock)

Code: 10-72-001-10

**Size**: 365x195x200 **cm. Weight**: 1400 **gm.** 

Materials 100% Cotton

Price Retail: \$990.00 Thai Baht 34.14 USD. please contact us for wholesale price

## **Description**

JUNGLE HAMMOCK (C 4): Handmade in one day with hand dyed natural cotton rope. Ideal for indoor use Colourfast (handwash cold). Ideal for children under adult supervision, but big enough for adults. 195x 200 cm woven part size, weight 1,400 Kg.