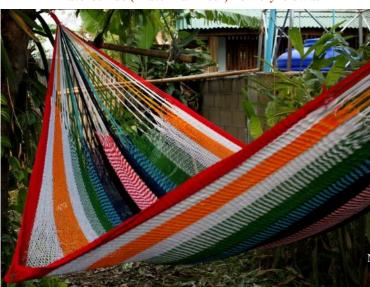

## Jungle Hammock C4-Cotton-Rainbow

Jungle Hammock C4-Cotton-Andaman

Jungle Hammock C4-Cotton-Ao Nang

#### (Smaller version of Lahu Hammock)

Code: 10-72-001-10

**Size**: 365x195x200 **cm. Weight**: 1400 **gm.** 

Materials 100% Cotton

Price Retail: \$990.00 Thai Baht 34.14 USD. please contact us for wholesale price

## **Description**

JUNGLE HAMMOCK (C 4): Handmade in one day with hand dyed natural cotton rope. Ideal for indoor use Colourfast (handwash cold). Ideal for children under adult supervision, but big enough for adults. 195x 200 cm woven part size, weight 1,400 Kg.