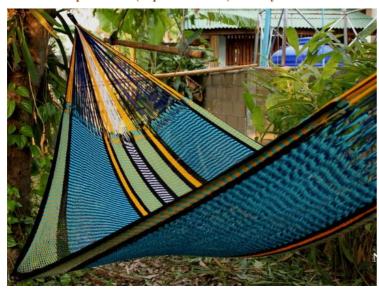

## Jungle Hammock C4-Cotton-Rainbow

Jungle Hammock C4-Cotton-Andaman

Jungle Hammock C4-Cotton-Ao Nang

#### (Smaller version of Lahu Hammock)

Code: 10-72-001-10

**Size**: 365x195x200 **cm. Weight**: 1400 **gm.** 

Materials 100% Cotton

Price Retail: \$990.00 Thai Baht 34.14 USD. please contact us for wholesale price

## **Description**

JUNGLE HAMMOCK (C 4): Handmade in one day with hand dyed natural cotton rope. Ideal for indoor use Colourfast (handwash cold). Ideal for children under adult supervision, but big enough for adults. 195x 200 cm woven part size, weight 1,400 Kg.