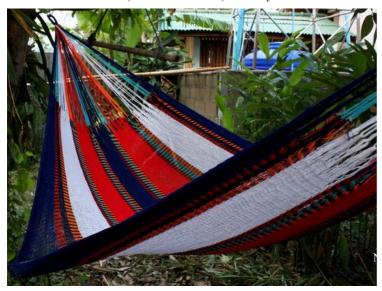

## Jungle Hammock C4-Cotton-Rainbow

Jungle Hammock C4-Cotton-Andaman

Jungle Hammock C4-Cotton-Ao Nang

#### (Smaller version of Lahu Hammock)

Code: 10-72-001-10

**Size**: 365x195x200 **cm. Weight**: 1400 **gm.** 

Materials 100% Cotton

Price Retail: \$990.00 Thai Baht 34.14 USD. please contact us for wholesale price

## **Description**

JUNGLE HAMMOCK (C 4): Handmade in one day with hand dyed natural cotton rope. Ideal for indoor use Colourfast (handwash cold). Ideal for children under adult supervision, but big enough for adults. 195x 200 cm woven part size, weight 1,400 Kg.