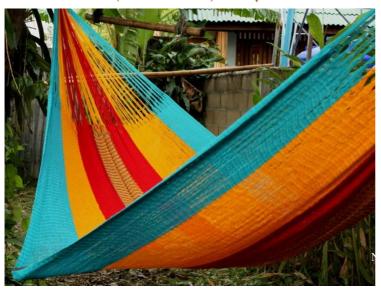

## Jungle Hammock C4-Cotton-Rainbow

Jungle Hammock C4-Cotton-Andaman

Jungle Hammock C4-Cotton-Ao Nang

#### (Smaller version of Lahu Hammock)

Code: 10-72-001-10

**Size**: 365x195x200 **cm. Weight**: 1400 **gm.** 

Materials 100% Cotton

Price Retail: \$990.00 Thai Baht 34.14 USD. please contact us for wholesale price

## **Description**

JUNGLE HAMMOCK (C 4): Handmade in one day with hand dyed natural cotton rope. Ideal for indoor use Colourfast (handwash cold). Ideal for children under adult supervision, but big enough for adults. 195x 200 cm woven part size, weight 1,400 Kg.