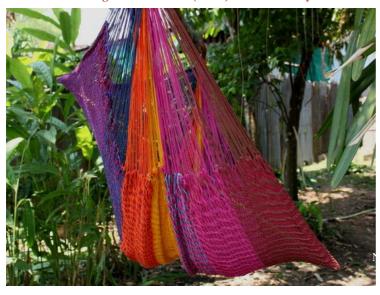

#### Jungle Hammock C4-Cotton-Blue blue

Jungle Hammock C4-Cotton-Blue blue Special

Jungle Hammock C4-Cotton-Blue blue Special 2

## (Smaller version of Lahu Hammock)

**Code:** 10-72-008-10

**Size**: 365x195x200 **cm**. **Weight**: 1400 **gm**.

Materials 100% Cotton

Price Retail: \$990.00 Thai Baht 34.14 USD. please contact us for wholesale price

#### Description

JUNGLE HAMMOCK (C 4): Handmade in one day with hand dyed natural cotton rope. Ideal for indoor use Colourfast (handwash cold). Ideal for children under adult supervision, but big enough for adults. 195x 200 cm woven part size, weight 1,400 Kg.