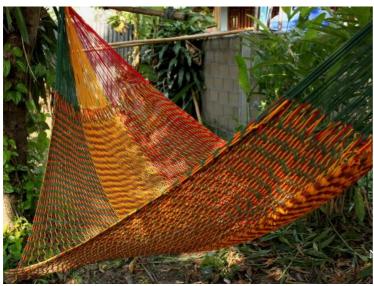

## Jungle Hammock C4-Cotton-Rainbow

Jungle Hammock C4-Cotton-Andaman

Jungle Hammock C4-Cotton-Ao Nang

#### (Smaller version of Lahu Hammock)

Code: 10-72-001-10

**Size**: 365x195x200 **cm. Weight**: 1400 **gm.** 

Materials 100% Cotton

Price Retail: \$990.00 Thai Baht 34.14 USD. please contact us for wholesale price

## **Description**

JUNGLE HAMMOCK (C 4): Handmade in one day with hand dyed natural cotton rope. Ideal for indoor use Colourfast (handwash cold). Ideal for children under adult supervision, but big enough for adults. 195x 200 cm woven part size, weight 1,400 Kg.