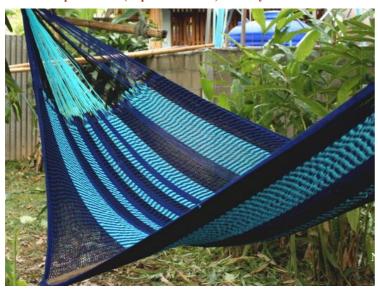

## Jungle Hammock C4-Cotton-Rainbow

Jungle Hammock C4-Cotton-Andaman

Jungle Hammock C4-Cotton-Ao Nang

#### (Smaller version of Lahu Hammock)

Code: 10-72-001-10

**Size**: 365x195x200 **cm. Weight**: 1400 **gm.** 

Materials 100% Cotton

Price Retail: \$990.00 Thai Baht 34.14 USD. please contact us for wholesale price

## **Description**

JUNGLE HAMMOCK (C 4): Handmade in one day with hand dyed natural cotton rope. Ideal for indoor use Colourfast (handwash cold). Ideal for children under adult supervision, but big enough for adults. 195x 200 cm woven part size, weight 1,400 Kg.