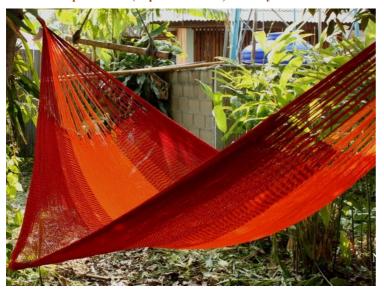

## Jungle Hammock C4-Cotton-Rainbow

Jungle Hammock C4-Cotton-Andaman

Jungle Hammock C4-Cotton-Ao Nang

#### (Smaller version of Lahu Hammock)

Code: 10-72-001-10

**Size**: 365x195x200 **cm. Weight**: 1400 **gm.** 

Materials 100% Cotton

Price Retail: \$990.00 Thai Baht 34.14 USD. please contact us for wholesale price

## **Description**

JUNGLE HAMMOCK (C 4): Handmade in one day with hand dyed natural cotton rope. Ideal for indoor use Colourfast (handwash cold). Ideal for children under adult supervision, but big enough for adults. 195x 200 cm woven part size, weight 1,400 Kg.