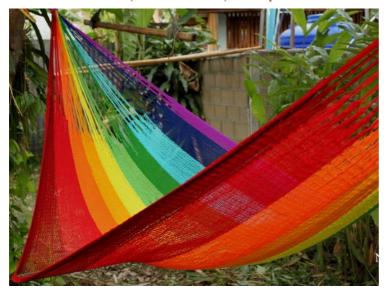

## Jungle Hammock C4-Cotton-Rainbow

Jungle Hammock C4-Cotton-Andaman

Jungle Hammock C4-Cotton-Ao Nang

#### (Smaller version of Lahu Hammock)

Code: 10-72-001-10

**Size**: 365x195x200 **cm. Weight**: 1400 **gm.** 

Materials 100% Cotton

Price Retail: \$990.00 Thai Baht 34.14 USD. please contact us for wholesale price

## **Description**

JUNGLE HAMMOCK (C 4): Handmade in one day with hand dyed natural cotton rope. Ideal for indoor use Colourfast (handwash cold). Ideal for children under adult supervision, but big enough for adults. 195x 200 cm woven part size, weight 1,400 Kg.