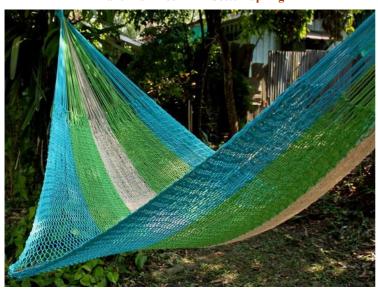

## Jungle Hammock C4-Cotton-Rainbow

Jungle Hammock C4-Cotton-Andaman

Jungle Hammock C4-Cotton-Ao Nang

#### (Smaller version of Lahu Hammock)

Code: 10-72-001-10

**Size**: 365x195x200 **cm. Weight**: 1400 **gm.** 

Materials 100% Cotton

Price Retail: \$990.00 Thai Baht 34.14 USD. please contact us for wholesale price

## **Description**

JUNGLE HAMMOCK (C 4): Handmade in one day with hand dyed natural cotton rope. Ideal for indoor use Colourfast (handwash cold). Ideal for children under adult supervision, but big enough for adults. 195x 200 cm woven part size, weight 1,400 Kg.