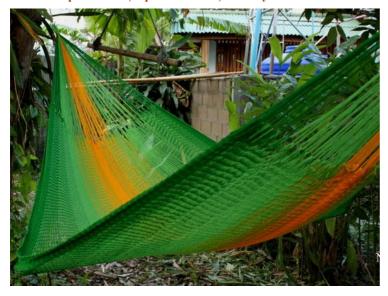

## Jungle Hammock C4-Cotton-Rainbow

Jungle Hammock C4-Cotton-Andaman

Jungle Hammock C4-Cotton-Ao Nang

#### (Smaller version of Lahu Hammock)

Code: 10-72-001-10

**Size**: 365x195x200 **cm. Weight**: 1400 **gm.** 

Materials 100% Cotton

Price Retail: \$990.00 Thai Baht 34.14 USD. please contact us for wholesale price

## **Description**

JUNGLE HAMMOCK (C 4): Handmade in one day with hand dyed natural cotton rope. Ideal for indoor use Colourfast (handwash cold). Ideal for children under adult supervision, but big enough for adults. 195x 200 cm woven part size, weight 1,400 Kg.