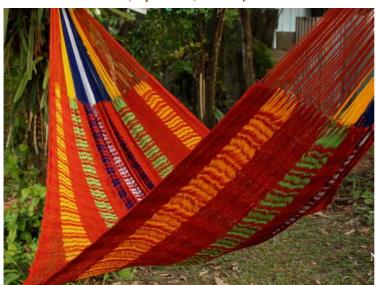

#### Lahu Hammock MT-Cotton-Rainbow

Lahu Hammock MT-Cotton-Andaman

Lahu Hammock MT-Cotton-Ao Nang

## (large version of jungle hammock)

**Code:** 10-71-001-10

**Size**: 395x225x250 cm. **Weight**: 1600 gm.

Materials 100% Cotton

Price Retail: \$1,300.00 Thai Baht 44.83 USD. please contact us for wholesale price

#### Description

Lahu HAMMOCK: (large version of jungle hammock) Handmade in 2 days with hand-dyed natural cotton rope. For indoor use. (handwash cold) Big enough for 2 adults, ideal for children under adult supervision. 225x250cm woven part, weight 1,600 Kg.