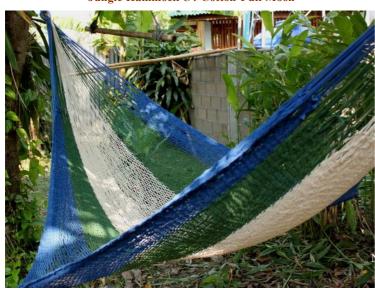

## Jungle Hammock C4-Cotton-Rainbow

Jungle Hammock C4-Cotton-Andaman

Jungle Hammock C4-Cotton-Ao Nang

#### (Smaller version of Lahu Hammock)

Code: 10-72-001-10

**Size**: 365x195x200 **cm. Weight**: 1400 **gm.** 

Materials 100% Cotton

Price Retail: \$990.00 Thai Baht 34.14 USD. please contact us for wholesale price

## **Description**

JUNGLE HAMMOCK (C 4): Handmade in one day with hand dyed natural cotton rope. Ideal for indoor use Colourfast (handwash cold). Ideal for children under adult supervision, but big enough for adults. 195x 200 cm woven part size, weight 1,400 Kg.