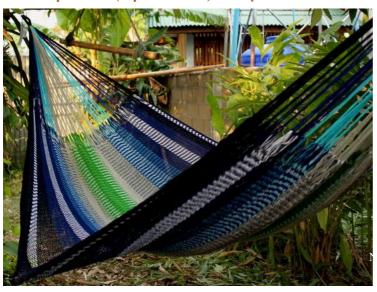

## Jungle Hammock C4-Cotton-Rainbow

Jungle Hammock C4-Cotton-Andaman

Jungle Hammock C4-Cotton-Ao Nang

#### (Smaller version of Lahu Hammock)

Code: 10-72-001-10

**Size**: 365x195x200 **cm. Weight**: 1400 **gm.** 

Materials 100% Cotton

Price Retail: \$990.00 Thai Baht 34.14 USD. please contact us for wholesale price

## **Description**

JUNGLE HAMMOCK (C 4): Handmade in one day with hand dyed natural cotton rope. Ideal for indoor use Colourfast (handwash cold). Ideal for children under adult supervision, but big enough for adults. 195x 200 cm woven part size, weight 1,400 Kg.