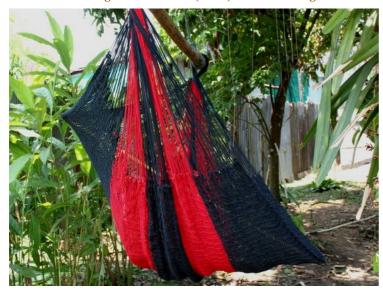

## Jungle Hammock C4-Cotton-Rainbow

Jungle Hammock C4-Cotton-Andaman

Jungle Hammock C4-Cotton-Ao Nang

#### (Smaller version of Lahu Hammock)

Code: 10-72-001-10

**Size**: 365x195x200 **cm. Weight**: 1400 **gm.** 

Materials 100% Cotton

Price Retail: \$990.00 Thai Baht 34.14 USD. please contact us for wholesale price

## **Description**

JUNGLE HAMMOCK (C 4): Handmade in one day with hand dyed natural cotton rope. Ideal for indoor use Colourfast (handwash cold). Ideal for children under adult supervision, but big enough for adults. 195x 200 cm woven part size, weight 1,400 Kg.