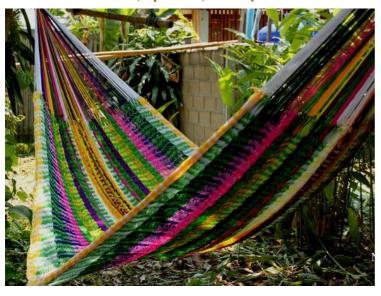

## Jungle Hammock C4-Cotton-Rainbow

Jungle Hammock C4-Cotton-Andaman

Jungle Hammock C4-Cotton-Ao Nang

#### (Smaller version of Lahu Hammock)

Code: 10-72-001-10

**Size**: 365x195x200 **cm. Weight**: 1400 **gm.** 

Materials 100% Cotton

Price Retail: \$990.00 Thai Baht 34.14 USD. please contact us for wholesale price

## **Description**

JUNGLE HAMMOCK (C 4): Handmade in one day with hand dyed natural cotton rope. Ideal for indoor use Colourfast (handwash cold). Ideal for children under adult supervision, but big enough for adults. 195x 200 cm woven part size, weight 1,400 Kg.