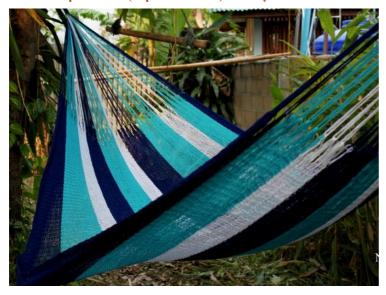

## Jungle Hammock C4-Cotton-Rainbow

Jungle Hammock C4-Cotton-Andaman

Jungle Hammock C4-Cotton-Ao Nang

#### (Smaller version of Lahu Hammock)

Code: 10-72-001-10

**Size**: 365x195x200 **cm. Weight**: 1400 **gm.** 

Materials 100% Cotton

Price Retail: \$990.00 Thai Baht 34.14 USD. please contact us for wholesale price

## **Description**

JUNGLE HAMMOCK (C 4): Handmade in one day with hand dyed natural cotton rope. Ideal for indoor use Colourfast (handwash cold). Ideal for children under adult supervision, but big enough for adults. 195x 200 cm woven part size, weight 1,400 Kg.