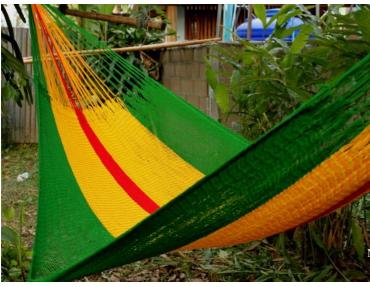

## Jungle Hammock C4-Cotton-Rainbow

Jungle Hammock C4-Cotton-Andaman

Jungle Hammock C4-Cotton-Ao Nang

#### (Smaller version of Lahu Hammock)

Code: 10-72-001-10

**Size**: 365x195x200 **cm. Weight**: 1400 **gm.** 

Materials 100% Cotton

Price Retail: \$990.00 Thai Baht 34.14 USD. please contact us for wholesale price

## **Description**

JUNGLE HAMMOCK (C 4): Handmade in one day with hand dyed natural cotton rope. Ideal for indoor use Colourfast (handwash cold). Ideal for children under adult supervision, but big enough for adults. 195x 200 cm woven part size, weight 1,400 Kg.