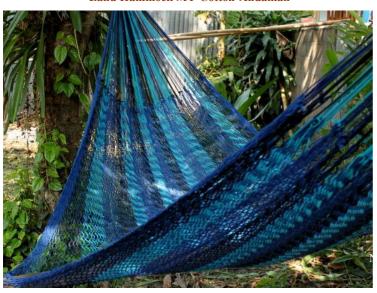

#### Jungle Hammock C4-Cotton-Blue blue

Jungle Hammock C4-Cotton-Blue blue Special

Jungle Hammock C4-Cotton-Blue blue Special 2

## (Smaller version of Lahu Hammock)

**Code:** 10-72-008-10

**Size**: 365x195x200 **cm**. **Weight**: 1400 **gm**.

Materials 100% Cotton

Price Retail: \$990.00 Thai Baht 34.14 USD. please contact us for wholesale price

#### Description

JUNGLE HAMMOCK (C 4): Handmade in one day with hand dyed natural cotton rope. Ideal for indoor use Colourfast (handwash cold). Ideal for children under adult supervision, but big enough for adults. 195x 200 cm woven part size, weight 1,400 Kg.