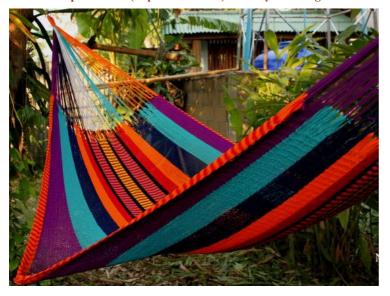

## Jungle Hammock C4-Cotton-Rainbow

Jungle Hammock C4-Cotton-Andaman

Jungle Hammock C4-Cotton-Ao Nang

#### (Smaller version of Lahu Hammock)

Code: 10-72-001-10

**Size**: 365x195x200 **cm. Weight**: 1400 **gm.** 

Materials 100% Cotton

Price Retail: \$990.00 Thai Baht 34.14 USD. please contact us for wholesale price

## **Description**

JUNGLE HAMMOCK (C 4): Handmade in one day with hand dyed natural cotton rope. Ideal for indoor use Colourfast (handwash cold). Ideal for children under adult supervision, but big enough for adults. 195x 200 cm woven part size, weight 1,400 Kg.