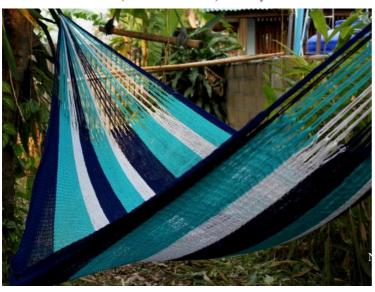

#### Jungle Hammock C4-Cotton-Blue blue

Jungle Hammock C4-Cotton-Blue blue Special

Jungle Hammock C4-Cotton-Blue blue Special 2

## (Smaller version of Lahu Hammock)

**Code:** 10-72-008-10

**Size**: 365x195x200 **cm**. **Weight**: 1400 **gm**.

Materials 100% Cotton

Price Retail: \$990.00 Thai Baht 34.14 USD. please contact us for wholesale price

#### Description

JUNGLE HAMMOCK (C 4): Handmade in one day with hand dyed natural cotton rope. Ideal for indoor use Colourfast (handwash cold). Ideal for children under adult supervision, but big enough for adults. 195x 200 cm woven part size, weight 1,400 Kg.