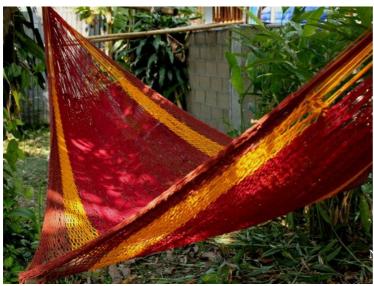

## Jungle Hammock C4-Cotton-Rainbow

Jungle Hammock C4-Cotton-Andaman

Jungle Hammock C4-Cotton-Ao Nang

#### (Smaller version of Lahu Hammock)

Code: 10-72-001-10

**Size**: 365x195x200 **cm. Weight**: 1400 **gm.** 

Materials 100% Cotton

Price Retail: \$990.00 Thai Baht 34.14 USD. please contact us for wholesale price

## **Description**

JUNGLE HAMMOCK (C 4): Handmade in one day with hand dyed natural cotton rope. Ideal for indoor use Colourfast (handwash cold). Ideal for children under adult supervision, but big enough for adults. 195x 200 cm woven part size, weight 1,400 Kg.