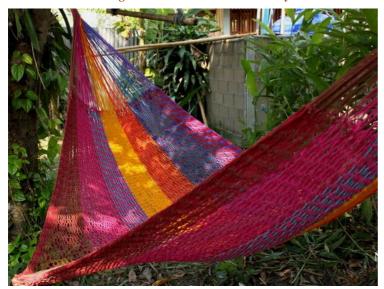

## Jungle Hammock C4-Cotton-Rainbow

Jungle Hammock C4-Cotton-Andaman

Jungle Hammock C4-Cotton-Ao Nang

#### (Smaller version of Lahu Hammock)

Code: 10-72-001-10

**Size**: 365x195x200 **cm. Weight**: 1400 **gm.** 

Materials 100% Cotton

Price Retail: \$990.00 Thai Baht 34.14 USD. please contact us for wholesale price

## **Description**

JUNGLE HAMMOCK (C 4): Handmade in one day with hand dyed natural cotton rope. Ideal for indoor use Colourfast (handwash cold). Ideal for children under adult supervision, but big enough for adults. 195x 200 cm woven part size, weight 1,400 Kg.