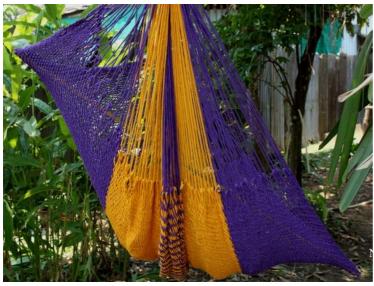

## Jungle Hammock C4-Cotton-Rainbow

Jungle Hammock C4-Cotton-Andaman

Jungle Hammock C4-Cotton-Ao Nang

#### (Smaller version of Lahu Hammock)

Code: 10-72-001-10

**Size**: 365x195x200 **cm. Weight**: 1400 **gm.** 

Materials 100% Cotton

Price Retail: \$990.00 Thai Baht 34.14 USD. please contact us for wholesale price

## **Description**

JUNGLE HAMMOCK (C 4): Handmade in one day with hand dyed natural cotton rope. Ideal for indoor use Colourfast (handwash cold). Ideal for children under adult supervision, but big enough for adults. 195x 200 cm woven part size, weight 1,400 Kg.