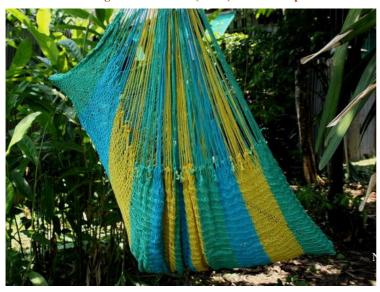

## Jungle Hammock C4-Cotton-Rainbow

Jungle Hammock C4-Cotton-Andaman

Jungle Hammock C4-Cotton-Ao Nang

#### (Smaller version of Lahu Hammock)

Code: 10-72-001-10

**Size**: 365x195x200 **cm. Weight**: 1400 **gm.** 

Materials 100% Cotton

Price Retail: \$990.00 Thai Baht 34.14 USD. please contact us for wholesale price

## **Description**

JUNGLE HAMMOCK (C 4): Handmade in one day with hand dyed natural cotton rope. Ideal for indoor use Colourfast (handwash cold). Ideal for children under adult supervision, but big enough for adults. 195x 200 cm woven part size, weight 1,400 Kg.