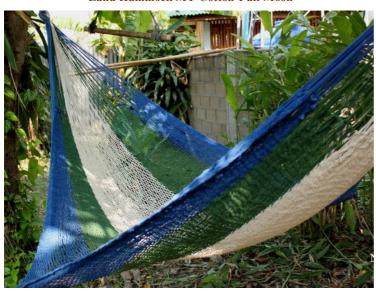

#### Jungle Hammock C4-Cotton-Banana

Jungle Hammock C4-Cotton-Black (Nero)

Jungle Hammock C4-Cotton-Black & White

## (Smaller version of Lahu Hammock)

**Code:** 10-72-005-10

**Size**: 365x195x200 **cm**. **Weight**: 1400 **gm**.

Materials 100% Cotton

Price Retail: \$990.00 Thai Baht 34.14 USD. please contact us for wholesale price

#### Description

JUNGLE HAMMOCK (C 4): Handmade in one day with hand dyed natural cotton rope. Ideal for indoor use Colourfast (handwash cold). Ideal for children under adult supervision, but big enough for adults. 195x 200cm woven part size, weight 1,400 Kg.