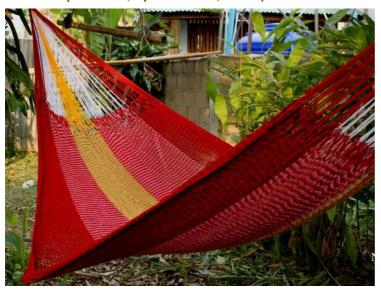

## Jungle Hammock C4-Cotton-Rainbow

Jungle Hammock C4-Cotton-Andaman

Jungle Hammock C4-Cotton-Ao Nang

#### (Smaller version of Lahu Hammock)

Code: 10-72-001-10

**Size**: 365x195x200 **cm. Weight**: 1400 **gm.** 

Materials 100% Cotton

Price Retail: \$990.00 Thai Baht 34.14 USD. please contact us for wholesale price

## **Description**

JUNGLE HAMMOCK (C 4): Handmade in one day with hand dyed natural cotton rope. Ideal for indoor use Colourfast (handwash cold). Ideal for children under adult supervision, but big enough for adults. 195x 200 cm woven part size, weight 1,400 Kg.