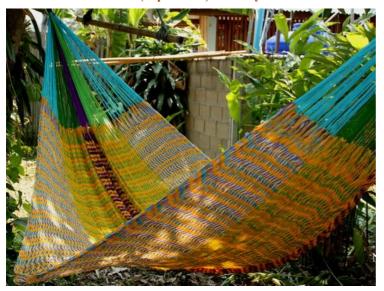

#### Jungle Hammock C4-Cotton-Banana

Jungle Hammock C4-Cotton-Black (Nero)

Jungle Hammock C4-Cotton-Black & White

## (Smaller version of Lahu Hammock)

**Code:** 10-72-005-10

**Size**: 365x195x200 **cm**. **Weight**: 1400 **gm**.

Materials 100% Cotton

Price Retail: \$990.00 Thai Baht 34.14 USD. please contact us for wholesale price

#### Description

JUNGLE HAMMOCK (C 4): Handmade in one day with hand dyed natural cotton rope. Ideal for indoor use Colourfast (handwash cold). Ideal for children under adult supervision, but big enough for adults. 195x 200cm woven part size, weight 1,400 Kg.