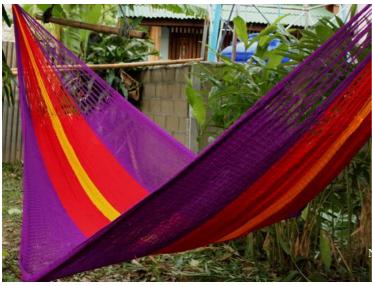

## Jungle Hammock C4-Cotton-Rainbow

Jungle Hammock C4-Cotton-Andaman

Jungle Hammock C4-Cotton-Ao Nang

#### (Smaller version of Lahu Hammock)

Code: 10-72-001-10

**Size**: 365x195x200 **cm. Weight**: 1400 **gm.** 

Materials 100% Cotton

Price Retail: \$990.00 Thai Baht 34.14 USD. please contact us for wholesale price

## **Description**

JUNGLE HAMMOCK (C 4): Handmade in one day with hand dyed natural cotton rope. Ideal for indoor use Colourfast (handwash cold). Ideal for children under adult supervision, but big enough for adults. 195x 200 cm woven part size, weight 1,400 Kg.