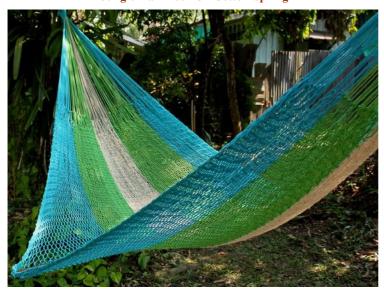

## Jungle Hammock C4-Cotton-Rainbow

Jungle Hammock C4-Cotton-Andaman

Jungle Hammock C4-Cotton-Ao Nang

## (Smaller version of Lahu Hammock)

**Code:** 10-72-003-10

Size : 365x195x200 cm. Weight : 1400 gm.

Materials 100% Cotton

Price Retail: \$990.00 Thai Baht 34.14 USD. please contact us for wholesale price

## **Description**

JUNGLE HAMMOCK (C 4): Handmade in one day with hand dyed natural cotton rope. Ideal for indoor use Colourfast (handwash cold). Ideal for children under adult supervision, but big enough for adults. 195x 200 cm woven part size, weight 1,400 Kg.