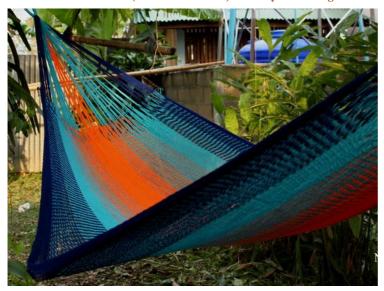

## Jungle Hammock C4-Cotton-Rainbow

Jungle Hammock C4-Cotton-Andaman

Jungle Hammock C4-Cotton-Ao Nang

#### (Smaller version of Lahu Hammock)

Code: 10-72-001-10

**Size**: 365x195x200 **cm. Weight**: 1400 **gm.** 

Materials 100% Cotton

Price Retail: \$990.00 Thai Baht 34.14 USD. please contact us for wholesale price

## **Description**

JUNGLE HAMMOCK (C 4): Handmade in one day with hand dyed natural cotton rope. Ideal for indoor use Colourfast (handwash cold). Ideal for children under adult supervision, but big enough for adults. 195x 200 cm woven part size, weight 1,400 Kg.