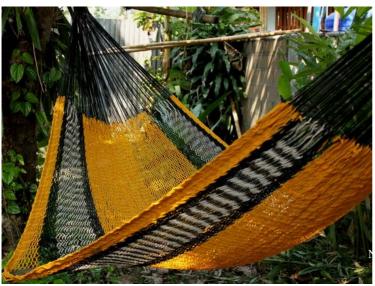

#### Jungle Hammock C4-Cotton-Banana

Jungle Hammock C4-Cotton-Black (Nero)

Jungle Hammock C4-Cotton-Black & White

## (Smaller version of Lahu Hammock)

**Code:** 10-72-005-10

**Size**: 365x195x200 **cm**. **Weight**: 1400 **gm**.

Materials 100% Cotton

Price Retail: \$990.00 Thai Baht 34.14 USD. please contact us for wholesale price

#### Description

JUNGLE HAMMOCK (C 4): Handmade in one day with hand dyed natural cotton rope. Ideal for indoor use Colourfast (handwash cold). Ideal for children under adult supervision, but big enough for adults. 195x 200cm woven part size, weight 1,400 Kg.