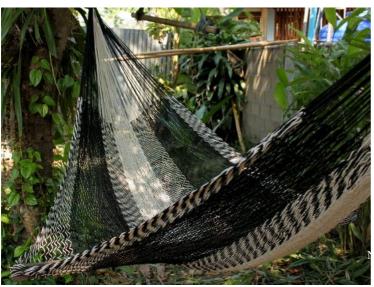

#### Jungle Hammock C4-Cotton-Banana

Jungle Hammock C4-Cotton-Black (Nero)

Jungle Hammock C4-Cotton-Black & White

## (Smaller version of Lahu Hammock)

**Code:** 10-72-005-10

**Size**: 365x195x200 **cm**. **Weight**: 1400 **gm**.

Materials 100% Cotton

Price Retail: \$990.00 Thai Baht 34.14 USD. please contact us for wholesale price

#### Description

JUNGLE HAMMOCK (C 4): Handmade in one day with hand dyed natural cotton rope. Ideal for indoor use Colourfast (handwash cold). Ideal for children under adult supervision, but big enough for adults. 195x 200cm woven part size, weight 1,400 Kg.