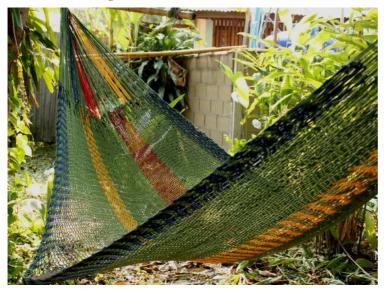

#### Jungle Hammock C4-Cotton-Banana

Jungle Hammock C4-Cotton-Black (Nero)

Jungle Hammock C4-Cotton-Black & White

## (Smaller version of Lahu Hammock)

**Code:** 10-72-005-10

**Size**: 365x195x200 **cm**. **Weight**: 1400 **gm**.

Materials 100% Cotton

Price Retail: \$990.00 Thai Baht 34.14 USD. please contact us for wholesale price

#### Description

JUNGLE HAMMOCK (C 4): Handmade in one day with hand dyed natural cotton rope. Ideal for indoor use Colourfast (handwash cold). Ideal for children under adult supervision, but big enough for adults. 195x 200cm woven part size, weight 1,400 Kg.