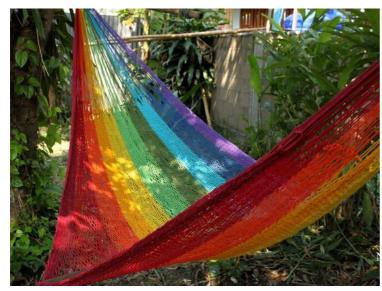

## Jungle Hammock C4-Cotton-Rainbow

Jungle Hammock C4-Cotton-Andaman

Jungle Hammock C4-Cotton-Ao Nang

#### (Smaller version of Lahu Hammock)

Code: 10-72-001-10

**Size**: 365x195x200 **cm. Weight**: 1400 **gm.** 

Materials 100% Cotton

Price Retail: \$990.00 Thai Baht 34.14 USD. please contact us for wholesale price

## **Description**

JUNGLE HAMMOCK (C 4): Handmade in one day with hand dyed natural cotton rope. Ideal for indoor use Colourfast (handwash cold). Ideal for children under adult supervision, but big enough for adults. 195x 200 cm woven part size, weight 1,400 Kg.