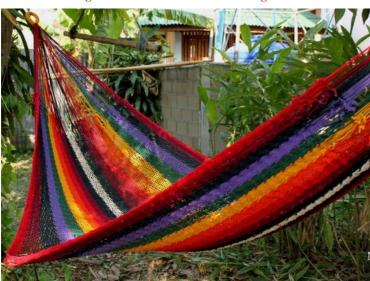

## Jungle Hammock C4-Cotton-Rainbow

Jungle Hammock C4-Cotton-Andaman

Jungle Hammock C4-Cotton-Ao Nang

#### (Smaller version of Lahu Hammock)

Code: 10-72-001-10

**Size**: 365x195x200 **cm. Weight**: 1400 **gm.** 

Materials 100% Cotton

Price Retail: \$990.00 Thai Baht 34.14 USD. please contact us for wholesale price

## **Description**

JUNGLE HAMMOCK (C 4): Handmade in one day with hand dyed natural cotton rope. Ideal for indoor use Colourfast (handwash cold). Ideal for children under adult supervision, but big enough for adults. 195x 200 cm woven part size, weight 1,400 Kg.