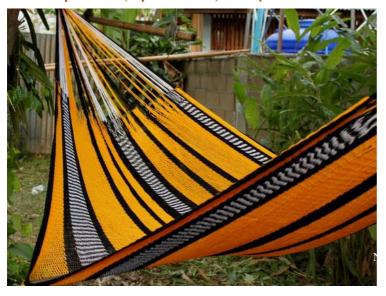

## Jungle Hammock C4-Cotton-Rainbow

Jungle Hammock C4-Cotton-Andaman

Jungle Hammock C4-Cotton-Ao Nang

#### (Smaller version of Lahu Hammock)

Code: 10-72-001-10

**Size**: 365x195x200 **cm. Weight**: 1400 **gm.** 

Materials 100% Cotton

Price Retail: \$990.00 Thai Baht 34.14 USD. please contact us for wholesale price

## **Description**

JUNGLE HAMMOCK (C 4): Handmade in one day with hand dyed natural cotton rope. Ideal for indoor use Colourfast (handwash cold). Ideal for children under adult supervision, but big enough for adults. 195x 200 cm woven part size, weight 1,400 Kg.