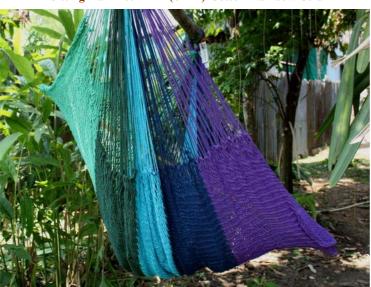

## Jungle Hammock C4-Cotton-Rainbow

Jungle Hammock C4-Cotton-Andaman

Jungle Hammock C4-Cotton-Ao Nang

#### (Smaller version of Lahu Hammock)

Code: 10-72-001-10

**Size**: 365x195x200 **cm. Weight**: 1400 **gm.** 

Materials 100% Cotton

Price Retail: \$990.00 Thai Baht 34.14 USD. please contact us for wholesale price

## **Description**

JUNGLE HAMMOCK (C 4): Handmade in one day with hand dyed natural cotton rope. Ideal for indoor use Colourfast (handwash cold). Ideal for children under adult supervision, but big enough for adults. 195x 200 cm woven part size, weight 1,400 Kg.