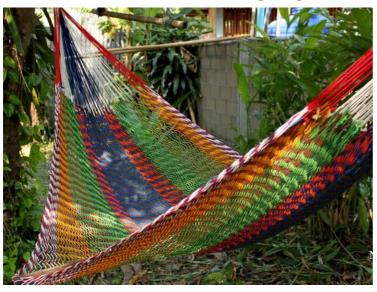

## Jungle Hammock C4-Cotton-Rainbow

Jungle Hammock C4-Cotton-Andaman

Jungle Hammock C4-Cotton-Ao Nang

#### (Smaller version of Lahu Hammock)

Code: 10-72-001-10

**Size**: 365x195x200 **cm. Weight**: 1400 **gm.** 

Materials 100% Cotton

Price Retail: \$990.00 Thai Baht 34.14 USD. please contact us for wholesale price

## **Description**

JUNGLE HAMMOCK (C 4): Handmade in one day with hand dyed natural cotton rope. Ideal for indoor use Colourfast (handwash cold). Ideal for children under adult supervision, but big enough for adults. 195x 200 cm woven part size, weight 1,400 Kg.