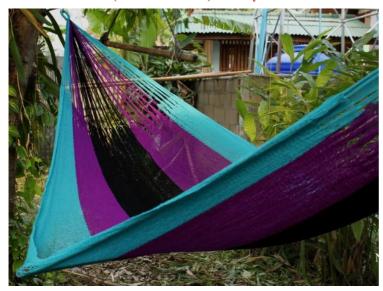

## Jungle Hammock C4-Cotton-Rainbow

Jungle Hammock C4-Cotton-Andaman

Jungle Hammock C4-Cotton-Ao Nang

#### (Smaller version of Lahu Hammock)

Code: 10-72-001-10

**Size**: 365x195x200 **cm. Weight**: 1400 **gm.** 

Materials 100% Cotton

Price Retail: \$990.00 Thai Baht 34.14 USD. please contact us for wholesale price

## **Description**

JUNGLE HAMMOCK (C 4): Handmade in one day with hand dyed natural cotton rope. Ideal for indoor use Colourfast (handwash cold). Ideal for children under adult supervision, but big enough for adults. 195x 200 cm woven part size, weight 1,400 Kg.