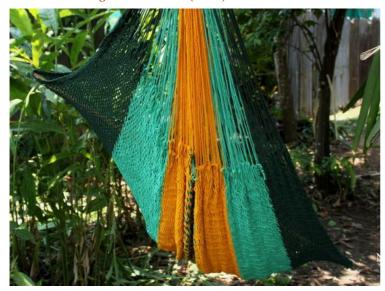

## Jungle Hammock C4-Cotton-Rainbow

Jungle Hammock C4-Cotton-Andaman

Jungle Hammock C4-Cotton-Ao Nang

#### (Smaller version of Lahu Hammock)

Code: 10-72-001-10

**Size**: 365x195x200 **cm. Weight**: 1400 **gm.** 

Materials 100% Cotton

Price Retail: \$990.00 Thai Baht 34.14 USD. please contact us for wholesale price

## **Description**

JUNGLE HAMMOCK (C 4): Handmade in one day with hand dyed natural cotton rope. Ideal for indoor use Colourfast (handwash cold). Ideal for children under adult supervision, but big enough for adults. 195x 200 cm woven part size, weight 1,400 Kg.