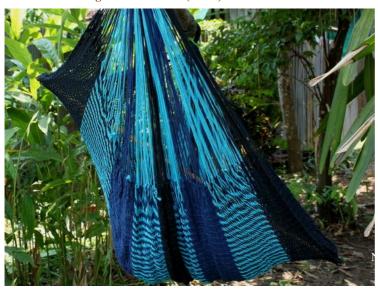

#### Jungle Hammock C4-Cotton-Blue blue

Jungle Hammock C4-Cotton-Blue blue Special

Jungle Hammock C4-Cotton-Blue blue Special 2

## (Smaller version of Lahu Hammock)

**Code:** 10-72-008-10

**Size**: 365x195x200 **cm**. **Weight**: 1400 **gm**.

Materials 100% Cotton

Price Retail: \$990.00 Thai Baht 34.14 USD. please contact us for wholesale price

#### Description

JUNGLE HAMMOCK (C 4): Handmade in one day with hand dyed natural cotton rope. Ideal for indoor use Colourfast (handwash cold). Ideal for children under adult supervision, but big enough for adults. 195x 200 cm woven part size, weight 1,400 Kg.