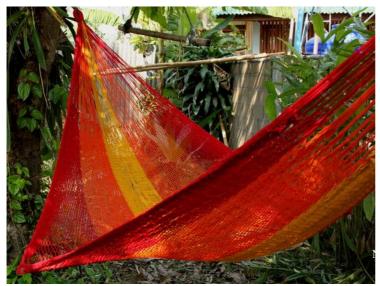

## Jungle Hammock C4-Cotton-Rainbow

Jungle Hammock C4-Cotton-Andaman

Jungle Hammock C4-Cotton-Ao Nang

## (Smaller version of Lahu Hammock)

**Code:** 10-72-004-10

Size : 365x195x200 cm. Weight : 1400 gm.

Materials 100% Cotton

Price Retail: \$990.00 Thai Baht 34.14 USD. please contact us for wholesale price

## Description

JUNGLE HAMMOCK (C 4): Handmade in one day with hand dyed natural cotton rope. Ideal for indoor use Colourfast (handwash cold). Ideal for children under adult supervision, but big enough for adults. 195x 200 cm woven part size, weight 1,400 Kg.