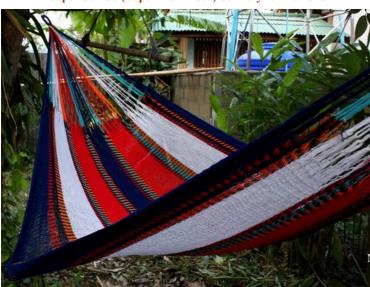

## Jungle Hammock C4-Cotton-Rainbow

Jungle Hammock C4-Cotton-Andaman

Jungle Hammock C4-Cotton-Ao Nang

#### (Smaller version of Lahu Hammock)

Code: 10-72-001-10

**Size**: 365x195x200 **cm. Weight**: 1400 **gm.** 

Materials 100% Cotton

Price Retail: \$990.00 Thai Baht 34.14 USD. please contact us for wholesale price

## **Description**

JUNGLE HAMMOCK (C 4): Handmade in one day with hand dyed natural cotton rope. Ideal for indoor use Colourfast (handwash cold). Ideal for children under adult supervision, but big enough for adults. 195x 200 cm woven part size, weight 1,400 Kg.