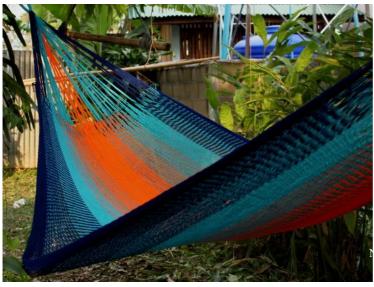

## Jungle Hammock C4-Cotton-Rainbow

Jungle Hammock C4-Cotton-Andaman

Jungle Hammock C4-Cotton-Ao Nang

#### (Smaller version of Lahu Hammock)

Code: 10-72-001-10

**Size**: 365x195x200 **cm. Weight**: 1400 **gm.** 

Materials 100% Cotton

Price Retail: \$990.00 Thai Baht 34.14 USD. please contact us for wholesale price

## **Description**

JUNGLE HAMMOCK (C 4): Handmade in one day with hand dyed natural cotton rope. Ideal for indoor use Colourfast (handwash cold). Ideal for children under adult supervision, but big enough for adults. 195x 200 cm woven part size, weight 1,400 Kg.