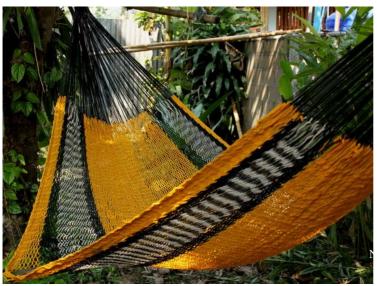

#### Jungle Hammock C4-Cotton-Banana

Jungle Hammock C4-Cotton-Black (Nero)

Jungle Hammock C4-Cotton-Black & White

## (Smaller version of Lahu Hammock)

**Code:** 10-72-005-10

**Size**: 365x195x200 **cm**. **Weight**: 1400 **gm**.

Materials 100% Cotton

Price Retail: \$990.00 Thai Baht 34.14 USD. please contact us for wholesale price

#### Description

JUNGLE HAMMOCK (C 4): Handmade in one day with hand dyed natural cotton rope. Ideal for indoor use Colourfast (handwash cold). Ideal for children under adult supervision, but big enough for adults. 195x 200cm woven part size, weight 1,400 Kg.