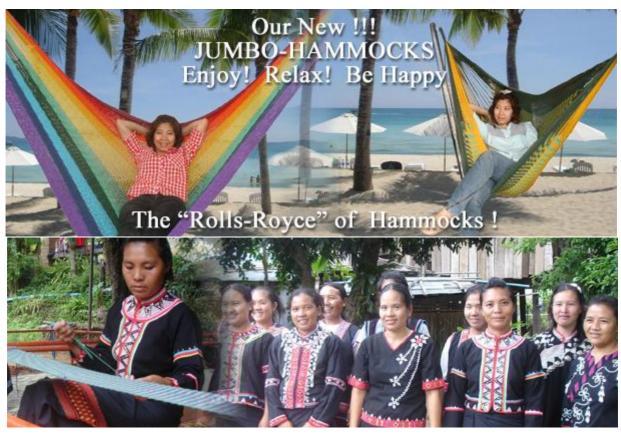

## Unique material !!!

**Code:** 10-75-001-10

 Size:
 395x250x225 cm.

 Weight:
 1200 gm.

Materials Acrylic

Price Retail: \$3,500.00 Thai Baht 120.69 USD. please contact us for wholesale price

## **Description**

SUPER – JUMBO HAMMOCK: (Unique material !!!) Handmade in 7 days, with Acrylic triple yarn. 100% weatherproof for outdoor use. Fits 2 big - size adults comfortably. Ideal for garden use. Recommended for overseas buyers. 225x 250 cm woven part. Weight 1200 grams.