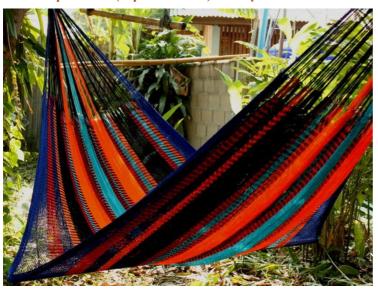

## Jungle Hammock C4-Cotton-Rainbow

Jungle Hammock C4-Cotton-Andaman

Jungle Hammock C4-Cotton-Ao Nang

#### (Smaller version of Lahu Hammock)

Code: 10-72-001-10

**Size**: 365x195x200 **cm. Weight**: 1400 **gm.** 

Materials 100% Cotton

Price Retail: \$990.00 Thai Baht 34.14 USD. please contact us for wholesale price

## **Description**

JUNGLE HAMMOCK (C 4): Handmade in one day with hand dyed natural cotton rope. Ideal for indoor use Colourfast (handwash cold). Ideal for children under adult supervision, but big enough for adults. 195x 200 cm woven part size, weight 1,400 Kg.