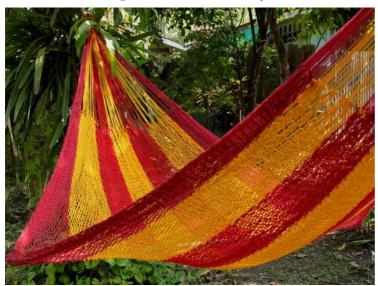

## Jungle Hammock C4-Cotton-Rainbow

Jungle Hammock C4-Cotton-Andaman

Jungle Hammock C4-Cotton-Ao Nang

#### (Smaller version of Lahu Hammock)

Code: 10-72-001-10

**Size**: 365x195x200 **cm. Weight**: 1400 **gm.** 

Materials 100% Cotton

Price Retail: \$990.00 Thai Baht 34.14 USD. please contact us for wholesale price

## **Description**

JUNGLE HAMMOCK (C 4): Handmade in one day with hand dyed natural cotton rope. Ideal for indoor use Colourfast (handwash cold). Ideal for children under adult supervision, but big enough for adults. 195x 200 cm woven part size, weight 1,400 Kg.