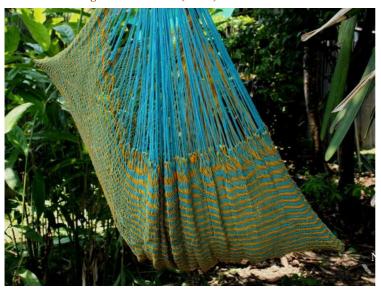

## Jungle Hammock C4-Cotton-Rainbow

Jungle Hammock C4-Cotton-Andaman

Jungle Hammock C4-Cotton-Ao Nang

#### (Smaller version of Lahu Hammock)

Code: 10-72-001-10

**Size**: 365x195x200 **cm. Weight**: 1400 **gm.** 

Materials 100% Cotton

Price Retail: \$990.00 Thai Baht 34.14 USD. please contact us for wholesale price

## **Description**

JUNGLE HAMMOCK (C 4): Handmade in one day with hand dyed natural cotton rope. Ideal for indoor use Colourfast (handwash cold). Ideal for children under adult supervision, but big enough for adults. 195x 200 cm woven part size, weight 1,400 Kg.