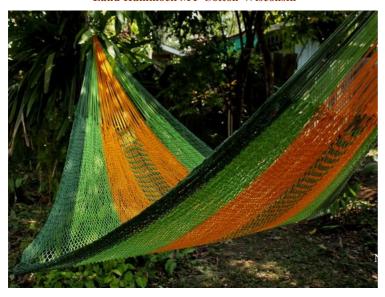

## Jungle Hammock C4-Cotton-Rainbow

Jungle Hammock C4-Cotton-Andaman

Jungle Hammock C4-Cotton-Ao Nang

#### (Smaller version of Lahu Hammock)

Code: 10-72-001-10

**Size**: 365x195x200 **cm. Weight**: 1400 **gm.** 

Materials 100% Cotton

Price Retail: \$990.00 Thai Baht 34.14 USD. please contact us for wholesale price

## **Description**

JUNGLE HAMMOCK (C 4): Handmade in one day with hand dyed natural cotton rope. Ideal for indoor use Colourfast (handwash cold). Ideal for children under adult supervision, but big enough for adults. 195x 200 cm woven part size, weight 1,400 Kg.