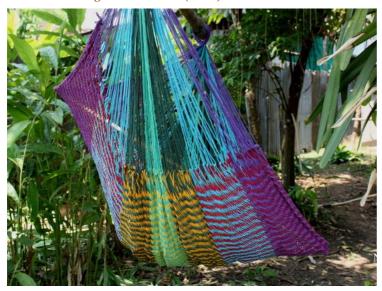

## Jungle Hammock C4-Cotton-Rainbow

Jungle Hammock C4-Cotton-Andaman

Jungle Hammock C4-Cotton-Ao Nang

#### (Smaller version of Lahu Hammock)

Code: 10-72-001-10

**Size**: 365x195x200 **cm. Weight**: 1400 **gm.** 

Materials 100% Cotton

Price Retail: \$990.00 Thai Baht 34.14 USD. please contact us for wholesale price

## **Description**

JUNGLE HAMMOCK (C 4): Handmade in one day with hand dyed natural cotton rope. Ideal for indoor use Colourfast (handwash cold). Ideal for children under adult supervision, but big enough for adults. 195x 200 cm woven part size, weight 1,400 Kg.