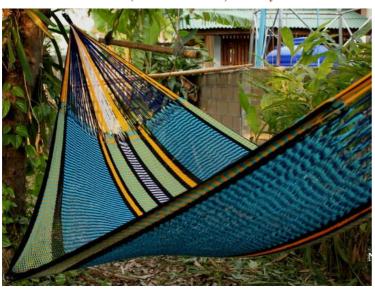

## Jungle Hammock C4-Cotton-Rainbow

Jungle Hammock C4-Cotton-Andaman

Jungle Hammock C4-Cotton-Ao Nang

#### (Smaller version of Lahu Hammock)

Code: 10-72-001-10

**Size**: 365x195x200 **cm. Weight**: 1400 **gm.** 

Materials 100% Cotton

Price Retail: \$990.00 Thai Baht 34.14 USD. please contact us for wholesale price

## **Description**

JUNGLE HAMMOCK (C 4): Handmade in one day with hand dyed natural cotton rope. Ideal for indoor use Colourfast (handwash cold). Ideal for children under adult supervision, but big enough for adults. 195x 200 cm woven part size, weight 1,400 Kg.