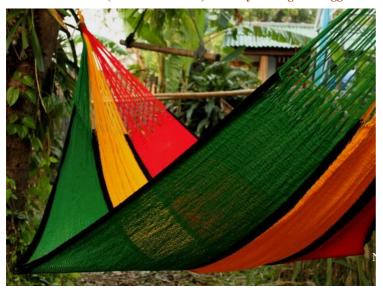

## Jungle Hammock C4-Cotton-Rainbow

Jungle Hammock C4-Cotton-Andaman

Jungle Hammock C4-Cotton-Ao Nang

#### (Smaller version of Lahu Hammock)

Code: 10-72-001-10

**Size**: 365x195x200 **cm. Weight**: 1400 **gm.** 

Materials 100% Cotton

Price Retail: \$990.00 Thai Baht 34.14 USD. please contact us for wholesale price

## **Description**

JUNGLE HAMMOCK (C 4): Handmade in one day with hand dyed natural cotton rope. Ideal for indoor use Colourfast (handwash cold). Ideal for children under adult supervision, but big enough for adults. 195x 200 cm woven part size, weight 1,400 Kg.