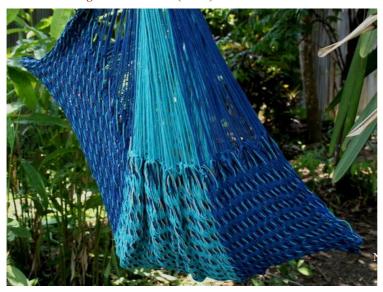

## Jungle Hammock C4-Cotton-Rainbow

Jungle Hammock C4-Cotton-Andaman

Jungle Hammock C4-Cotton-Ao Nang

#### (Smaller version of Lahu Hammock)

Code: 10-72-001-10

**Size**: 365x195x200 **cm. Weight**: 1400 **gm.** 

Materials 100% Cotton

Price Retail: \$990.00 Thai Baht 34.14 USD. please contact us for wholesale price

## **Description**

JUNGLE HAMMOCK (C 4): Handmade in one day with hand dyed natural cotton rope. Ideal for indoor use Colourfast (handwash cold). Ideal for children under adult supervision, but big enough for adults. 195x 200 cm woven part size, weight 1,400 Kg.