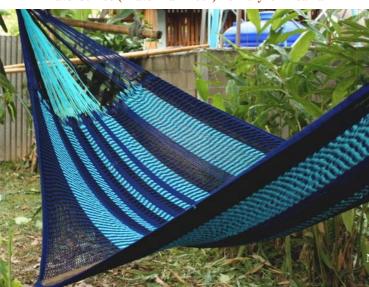

#### Jungle Hammock C4-Cotton-Blue blue

Jungle Hammock C4-Cotton-Blue blue Special

Jungle Hammock C4-Cotton-Blue blue Special 2

## (Smaller version of Lahu Hammock)

**Code:** 10-72-008-10

**Size**: 365x195x200 **cm**. **Weight**: 1400 **gm**.

Materials 100% Cotton

Price Retail: \$990.00 Thai Baht 34.14 USD. please contact us for wholesale price

#### Description

JUNGLE HAMMOCK (C 4): Handmade in one day with hand dyed natural cotton rope. Ideal for indoor use Colourfast (handwash cold). Ideal for children under adult supervision, but big enough for adults. 195x 200 cm woven part size, weight 1,400 Kg.