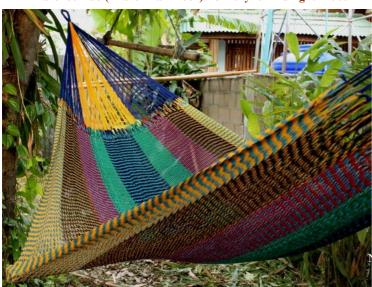

## Jungle Hammock C4-Cotton-Rainbow

Jungle Hammock C4-Cotton-Andaman

Jungle Hammock C4-Cotton-Ao Nang

#### (Smaller version of Lahu Hammock)

Code: 10-72-001-10

**Size**: 365x195x200 **cm. Weight**: 1400 **gm.** 

Materials 100% Cotton

Price Retail: \$990.00 Thai Baht 34.14 USD. please contact us for wholesale price

## **Description**

JUNGLE HAMMOCK (C 4): Handmade in one day with hand dyed natural cotton rope. Ideal for indoor use Colourfast (handwash cold). Ideal for children under adult supervision, but big enough for adults. 195x 200 cm woven part size, weight 1,400 Kg.