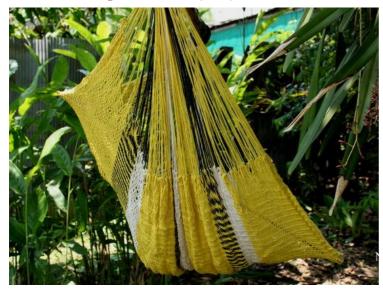

## Jungle Hammock C4-Cotton-Rainbow

Jungle Hammock C4-Cotton-Andaman

Jungle Hammock C4-Cotton-Ao Nang

#### (Smaller version of Lahu Hammock)

Code: 10-72-001-10

**Size**: 365x195x200 **cm. Weight**: 1400 **gm.** 

Materials 100% Cotton

Price Retail: \$990.00 Thai Baht 34.14 USD. please contact us for wholesale price

## **Description**

JUNGLE HAMMOCK (C 4): Handmade in one day with hand dyed natural cotton rope. Ideal for indoor use Colourfast (handwash cold). Ideal for children under adult supervision, but big enough for adults. 195x 200 cm woven part size, weight 1,400 Kg.