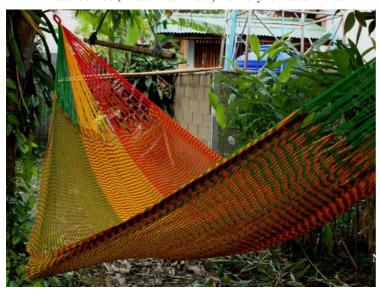

## Jungle Hammock C4-Cotton-Rainbow

Jungle Hammock C4-Cotton-Andaman

Jungle Hammock C4-Cotton-Ao Nang

#### (Smaller version of Lahu Hammock)

Code: 10-72-001-10

**Size**: 365x195x200 **cm. Weight**: 1400 **gm.** 

Materials 100% Cotton

Price Retail: \$990.00 Thai Baht 34.14 USD. please contact us for wholesale price

## **Description**

JUNGLE HAMMOCK (C 4): Handmade in one day with hand dyed natural cotton rope. Ideal for indoor use Colourfast (handwash cold). Ideal for children under adult supervision, but big enough for adults. 195x 200 cm woven part size, weight 1,400 Kg.