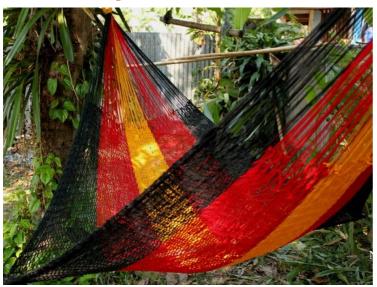

## Jungle Hammock C4-Cotton-Rainbow

Jungle Hammock C4-Cotton-Andaman

Jungle Hammock C4-Cotton-Ao Nang

#### (Smaller version of Lahu Hammock)

Code: 10-72-001-10

**Size**: 365x195x200 **cm. Weight**: 1400 **gm.** 

Materials 100% Cotton

Price Retail: \$990.00 Thai Baht 34.14 USD. please contact us for wholesale price

## **Description**

JUNGLE HAMMOCK (C 4): Handmade in one day with hand dyed natural cotton rope. Ideal for indoor use Colourfast (handwash cold). Ideal for children under adult supervision, but big enough for adults. 195x 200 cm woven part size, weight 1,400 Kg.