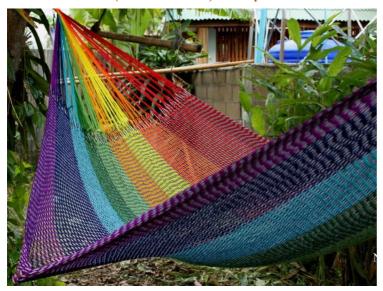

## Jungle Hammock C4-Cotton-Rainbow

Jungle Hammock C4-Cotton-Andaman

Jungle Hammock C4-Cotton-Ao Nang

#### (Smaller version of Lahu Hammock)

Code: 10-72-001-10

**Size**: 365x195x200 **cm. Weight**: 1400 **gm.** 

Materials 100% Cotton

Price Retail: \$990.00 Thai Baht 34.14 USD. please contact us for wholesale price

## **Description**

JUNGLE HAMMOCK (C 4): Handmade in one day with hand dyed natural cotton rope. Ideal for indoor use Colourfast (handwash cold). Ideal for children under adult supervision, but big enough for adults. 195x 200 cm woven part size, weight 1,400 Kg.