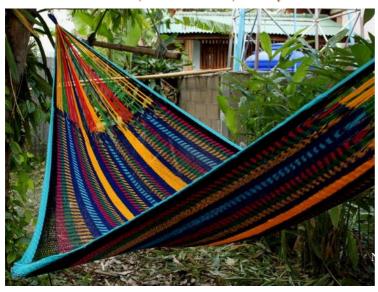

## Jungle Hammock C4-Cotton-Rainbow

Jungle Hammock C4-Cotton-Andaman

Jungle Hammock C4-Cotton-Ao Nang

#### (Smaller version of Lahu Hammock)

Code: 10-72-001-10

**Size**: 365x195x200 **cm. Weight**: 1400 **gm.** 

Materials 100% Cotton

Price Retail: \$990.00 Thai Baht 34.14 USD. please contact us for wholesale price

## **Description**

JUNGLE HAMMOCK (C 4): Handmade in one day with hand dyed natural cotton rope. Ideal for indoor use Colourfast (handwash cold). Ideal for children under adult supervision, but big enough for adults. 195x 200 cm woven part size, weight 1,400 Kg.