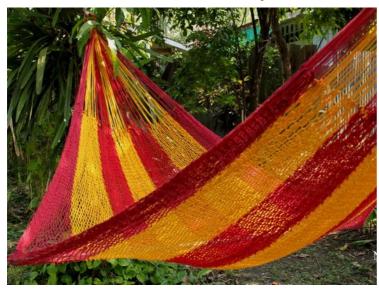

## Jungle Hammock C4-Cotton-Rainbow

Jungle Hammock C4-Cotton-Andaman

Jungle Hammock C4-Cotton-Ao Nang

#### (Smaller version of Lahu Hammock)

Code: 10-72-001-10

**Size**: 365x195x200 **cm. Weight**: 1400 **gm.** 

Materials 100% Cotton

Price Retail: \$990.00 Thai Baht 34.14 USD. please contact us for wholesale price

## **Description**

JUNGLE HAMMOCK (C 4): Handmade in one day with hand dyed natural cotton rope. Ideal for indoor use Colourfast (handwash cold). Ideal for children under adult supervision, but big enough for adults. 195x 200 cm woven part size, weight 1,400 Kg.