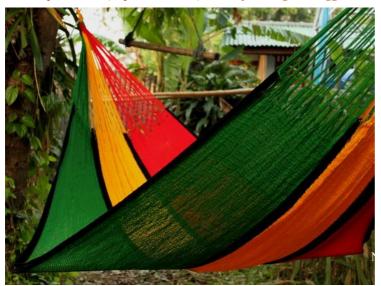

## Jungle Hammock C4-Cotton-Rainbow

Jungle Hammock C4-Cotton-Andaman

Jungle Hammock C4-Cotton-Ao Nang

#### (Smaller version of Lahu Hammock)

Code: 10-72-001-10

**Size**: 365x195x200 **cm. Weight**: 1400 **gm.** 

Materials 100% Cotton

Price Retail: \$990.00 Thai Baht 34.14 USD. please contact us for wholesale price

## **Description**

JUNGLE HAMMOCK (C 4): Handmade in one day with hand dyed natural cotton rope. Ideal for indoor use Colourfast (handwash cold). Ideal for children under adult supervision, but big enough for adults. 195x 200 cm woven part size, weight 1,400 Kg.