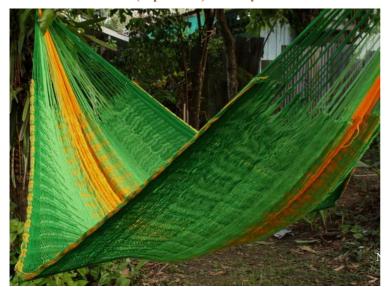

## Jungle Hammock C4-Cotton-Rainbow

Jungle Hammock C4-Cotton-Andaman

Jungle Hammock C4-Cotton-Ao Nang

#### (Smaller version of Lahu Hammock)

Code: 10-72-001-10

**Size**: 365x195x200 **cm. Weight**: 1400 **gm.** 

Materials 100% Cotton

Price Retail: \$990.00 Thai Baht 34.14 USD. please contact us for wholesale price

## **Description**

JUNGLE HAMMOCK (C 4): Handmade in one day with hand dyed natural cotton rope. Ideal for indoor use Colourfast (handwash cold). Ideal for children under adult supervision, but big enough for adults. 195x 200 cm woven part size, weight 1,400 Kg.