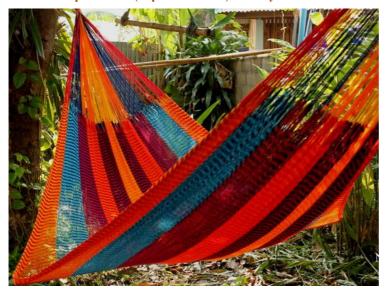

## Jungle Hammock C4-Cotton-Rainbow

Jungle Hammock C4-Cotton-Andaman

Jungle Hammock C4-Cotton-Ao Nang

## (Smaller version of Lahu Hammock)

**Code:** 10-72-004-10

Size : 365x195x200 cm. Weight : 1400 gm.

Materials 100% Cotton

Price Retail: \$990.00 Thai Baht 34.14 USD. please contact us for wholesale price

## Description

JUNGLE HAMMOCK (C 4): Handmade in one day with hand dyed natural cotton rope. Ideal for indoor use Colourfast (handwash cold). Ideal for children under adult supervision, but big enough for adults. 195x 200 cm woven part size, weight 1,400 Kg.