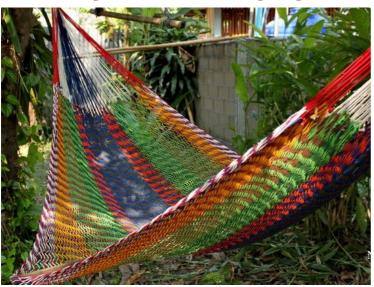

## Jungle Hammock C4-Cotton-Rainbow

Jungle Hammock C4-Cotton-Andaman

Jungle Hammock C4-Cotton-Ao Nang

## (Smaller version of Lahu Hammock)

**Code:** 10-72-003-10

Size : 365x195x200 cm. Weight : 1400 gm.

Materials 100% Cotton

Price Retail: \$990.00 Thai Baht 34.14 USD. please contact us for wholesale price

## **Description**

JUNGLE HAMMOCK (C 4): Handmade in one day with hand dyed natural cotton rope. Ideal for indoor use Colourfast (handwash cold). Ideal for children under adult supervision, but big enough for adults. 195x 200 cm woven part size, weight 1,400 Kg.