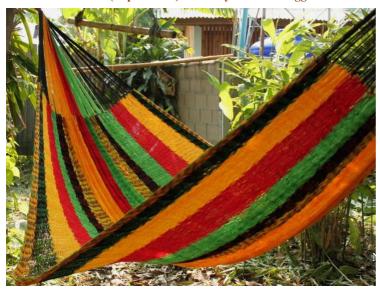

## Jungle Hammock C4-Cotton-Rainbow

Jungle Hammock C4-Cotton-Andaman

Jungle Hammock C4-Cotton-Ao Nang

#### (Smaller version of Lahu Hammock)

Code: 10-72-001-10

**Size**: 365x195x200 **cm. Weight**: 1400 **gm.** 

Materials 100% Cotton

Price Retail: \$990.00 Thai Baht 34.14 USD. please contact us for wholesale price

## **Description**

JUNGLE HAMMOCK (C 4): Handmade in one day with hand dyed natural cotton rope. Ideal for indoor use Colourfast (handwash cold). Ideal for children under adult supervision, but big enough for adults. 195x 200 cm woven part size, weight 1,400 Kg.