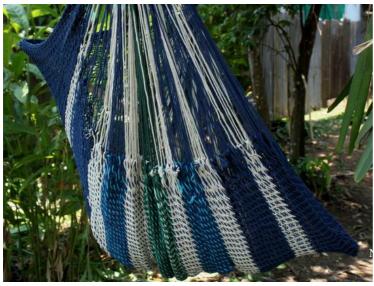

## Jungle Hammock C4-Cotton-Rainbow

Jungle Hammock C4-Cotton-Andaman

Jungle Hammock C4-Cotton-Ao Nang

#### (Smaller version of Lahu Hammock)

Code: 10-72-001-10

**Size**: 365x195x200 **cm. Weight**: 1400 **gm.** 

Materials 100% Cotton

Price Retail: \$990.00 Thai Baht 34.14 USD. please contact us for wholesale price

## **Description**

JUNGLE HAMMOCK (C 4): Handmade in one day with hand dyed natural cotton rope. Ideal for indoor use Colourfast (handwash cold). Ideal for children under adult supervision, but big enough for adults. 195x 200 cm woven part size, weight 1,400 Kg.