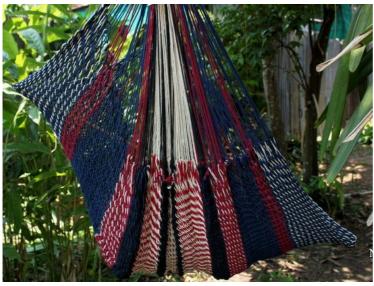

## Jungle Hammock C4-Cotton-Rainbow

Jungle Hammock C4-Cotton-Andaman

Jungle Hammock C4-Cotton-Ao Nang

#### (Smaller version of Lahu Hammock)

Code: 10-72-001-10

**Size**: 365x195x200 **cm. Weight**: 1400 **gm.** 

Materials 100% Cotton

Price Retail: \$990.00 Thai Baht 34.14 USD. please contact us for wholesale price

## **Description**

JUNGLE HAMMOCK (C 4): Handmade in one day with hand dyed natural cotton rope. Ideal for indoor use Colourfast (handwash cold). Ideal for children under adult supervision, but big enough for adults. 195x 200 cm woven part size, weight 1,400 Kg.