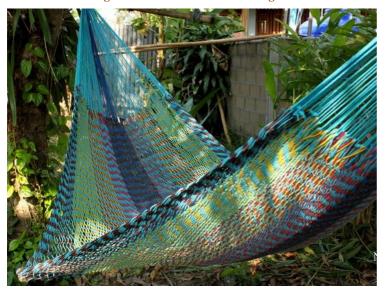

## Jungle Hammock C4-Cotton-Rainbow

Jungle Hammock C4-Cotton-Andaman

Jungle Hammock C4-Cotton-Ao Nang

#### (Smaller version of Lahu Hammock)

Code: 10-72-001-10

**Size**: 365x195x200 **cm. Weight**: 1400 **gm.** 

Materials 100% Cotton

Price Retail: \$990.00 Thai Baht 34.14 USD. please contact us for wholesale price

## **Description**

JUNGLE HAMMOCK (C 4): Handmade in one day with hand dyed natural cotton rope. Ideal for indoor use Colourfast (handwash cold). Ideal for children under adult supervision, but big enough for adults. 195x 200 cm woven part size, weight 1,400 Kg.